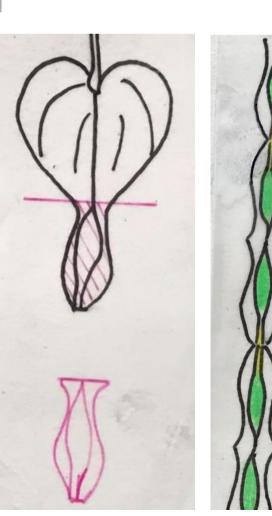

#### ANALYSIS OF BLEEDING HEART

The main flower colours are fuchsia pink, coral color and white