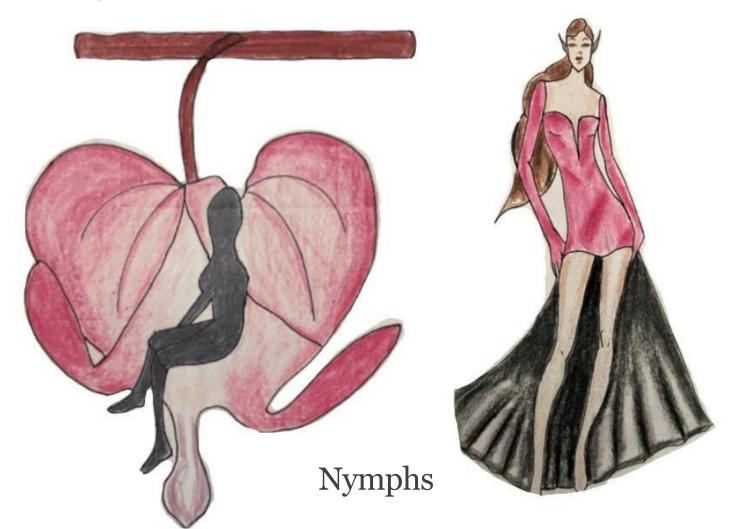

#### **STORY**

There were Nymphs once. The ancients believed these girls were haunted. They live in the woods above the trees. These trees were very huge. They also have different names depending on where they live, such as Nymphs in the tree family, in the flower family. Each Nymphs has different tasks depending on where she lives. Some Nymph also do favor, others do evil. They go into a flower to escape humans and no one can not see them. When they get into the flower they shrink.

No one could not see them because if they were naked it could cause blindness and death. By the way, Nymphs were very young and beautiful womens. They had slanted big eyes and long ears. They were slim and very tall. They always were dresses were that represented the tribe they lived in.

#### ANALYSIS OF NYMPHS