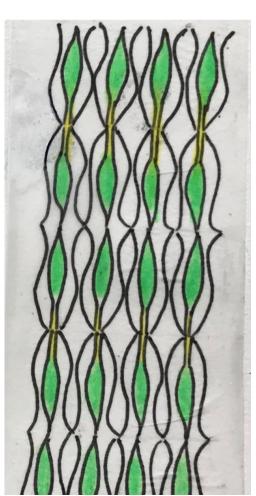

are called Bleeding Heads. The weeping hearts flower is the most romantic flower in the world that are heart- shaped. It opens from spring to the end of summer. It is also a perennial herb and can be planed in any season. It will last 45 degress Celsius. This flower recognizes the they that enter it and changes color accordinly.

No one could not see them because if they were naked it could cause blindness and death. By the way, Nymphs were very young and beautiful womens. They had slanted big eyes and long ears. They were slim and very tall. They always were dresses were that represented the tribe they lived in.

### DESIGN RESEARCH



#### ANALYSIS OF BLEEDING HEART



The main flower colours are fuchsia pink, coral color and white



#### ANALYSIS OF NYMPHS



#### PATTERN DESIGNS









#### TEXTURE DESIGNS



#### **FULL-BODY ILLUSTRATION**



#### SAMPLE WITH NEWSPAPER

#### L'RUCESS IIVIAGES VVII II INE VVSITALER







#### FINAL DESIGN









# PRESENTATION **Unique Heart**

#### PHOTOSHOOTING