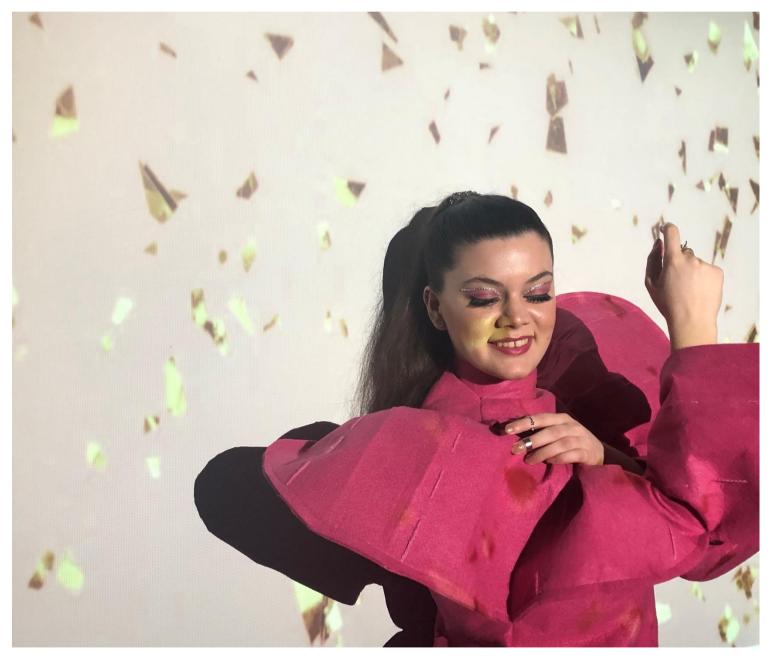

t will last 45 degress Celsius. This flower recognizes the they that enter it and changes color accordinly.

No one could not see them because if they were naked it could cause blindness and death. By the way, Nymphs were very young and beautiful womens. They had slanted big eyes and long ears. They were slim and very tall. They always were dresses were that represented the tribe they lived in.

### DESIGN RESEARCH



#### ANALYSIS OF BLEEDING HEART



The main flower colours are fuchsia pink, coral color and white



#### ANALYSIS OF NYMPHS



#### PATTERN DESIGNS









#### TEXTURE DESIGNS



#### **FULL-BODY ILLUSTRATION**



#### SAMPLE WITH NEWSPAPER

#### L'RUCESS IIVIAGES VVII II INE VVSITALER







#### FINAL DESIGN









# PRESENTATION **Unique Heart**

#### PHOTOSHOOTING