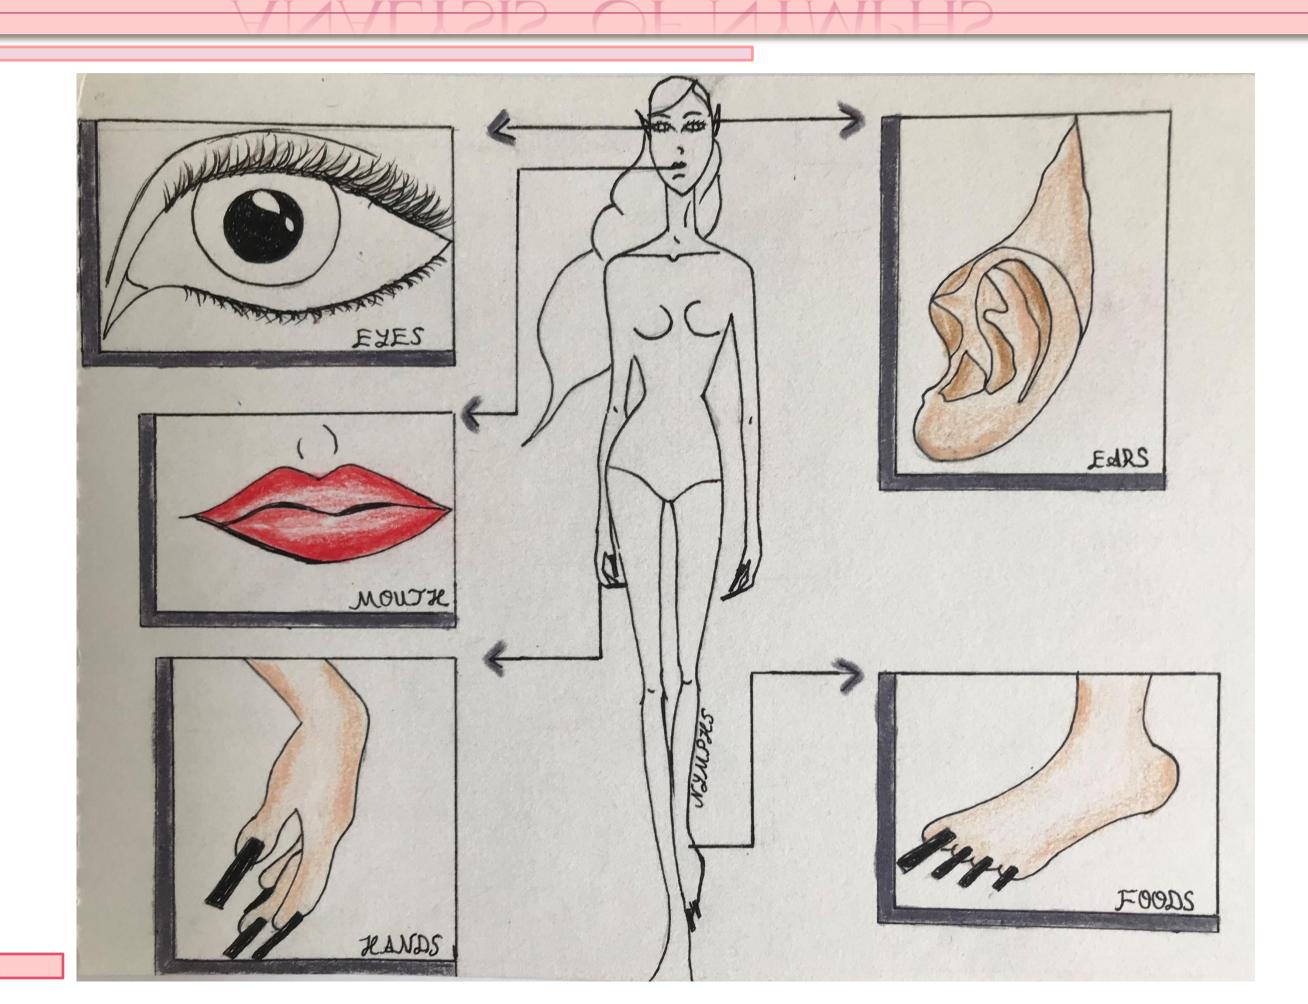

No one could not see them because if they were naked it could cause blindness and death. By the way, Nymphs were very young and beautiful womens. They had slanted big eyes and long ears. They were slim and very tall. They always were dresses were that represented the tribe they lived in.

#### ANALYSIS OF NYMPHS