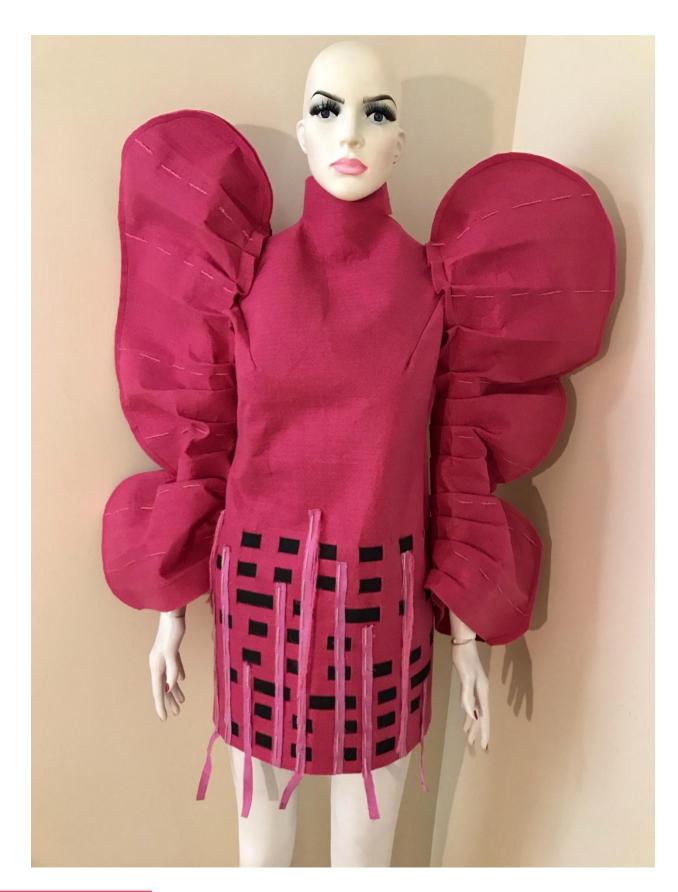

t is also a perennial herb and can be planed in any season. It will last 45 degress Celsius. This flower recognizes the they that enter it and changes color accordinly.

No one could not see them because if they were naked it could cause blindness and death. By the way, Nymphs were very young and beautiful womens. They had slanted big eyes and long ears. They were slim and very tall. They always were dresses were that represented the tribe they lived in.

### DESIGN RESEARCH



#### ANALYSIS OF BLEEDING HEART



The main flower colours are fuchsia pink, coral color and white



#### ANALYSIS OF NYMPHS



#### PATTERN DESIGNS









#### TEXTURE DESIGNS



#### **FULL-BODY ILLUSTRATION**



#### SAMPLE WITH NEWSPAPER

#### L'RUCESS IIVIAGES VVII II INE VVSITALER







#### FINAL DESIGN









# PRESENTATION **Unique Heart**

#### PHOTOSHOOTING