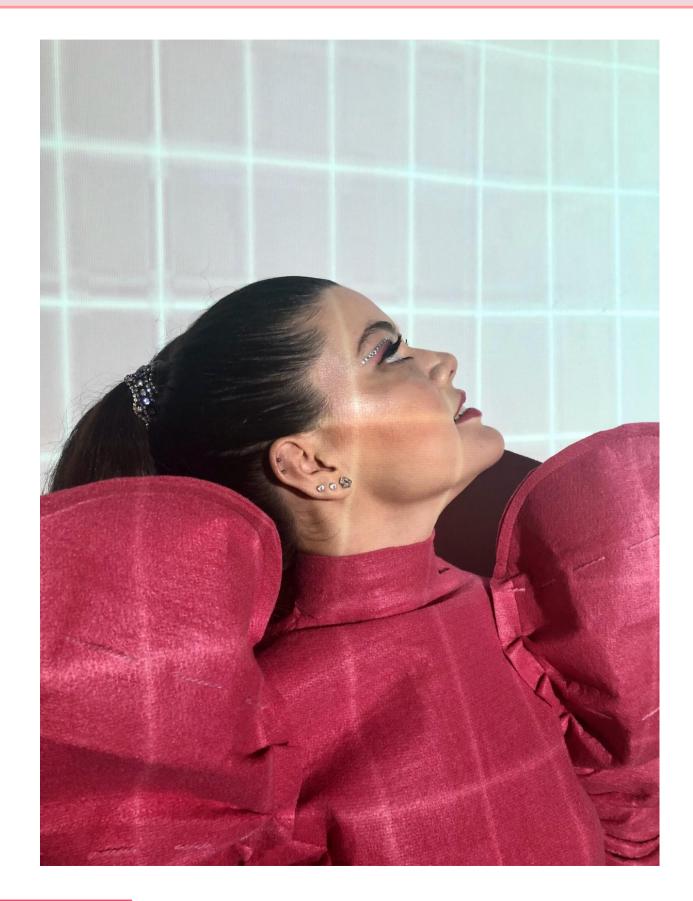

ll last 45 degress Celsius. This flower recognizes the they that enter it and changes color accordinly.

No one could not see them because if they were naked it could cause blindness and death. By the way, Nymphs were very young and beautiful womens. They had slanted big eyes and long ears. They were slim and very tall. They always were dresses were that represented the tribe they lived in.

### DESIGN RESEARCH



#### ANALYSIS OF BLEEDING HEART



The main flower colours are fuchsia pink, coral color and white



#### ANALYSIS OF NYMPHS



#### PATTERN DESIGNS









#### TEXTURE DESIGNS



#### **FULL-BODY ILLUSTRATION**



#### SAMPLE WITH NEWSPAPER

#### L'RUCESS IIVIAGES VVII II INE VVSITALER







#### FINAL DESIGN









# PRESENTATION **Unique Heart**

#### PHOTOSHOOTING