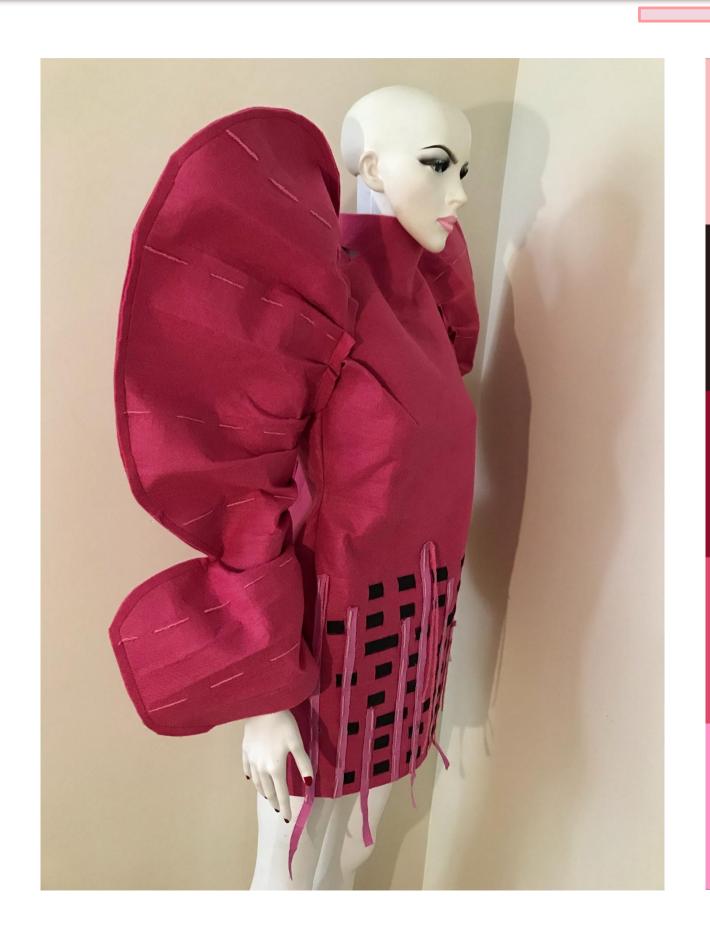

also a perennial herb and can be planed in any season. It will last 45 degress Celsius. This flower recognizes the they that enter it and changes color accordinly.

No one could not see them because if they were naked it could cause blindness and death. By the way, Nymphs were very young and beautiful womens. They had slanted big eyes and long ears. They were slim and very tall. They always were dresses were that represented the tribe they lived in.

### DESIGN RESEARCH



#### ANALYSIS OF BLEEDING HEART



The main flower colours are fuchsia pink, coral color and white



#### ANALYSIS OF NYMPHS



#### PATTERN DESIGNS









#### TEXTURE DESIGNS



#### **FULL-BODY ILLUSTRATION**



#### SAMPLE WITH NEWSPAPER

#### L'RUCESS IIVIAGES VVII II INE VVSITALER







#### FINAL DESIGN









# PRESENTATION **Unique Heart**

#### PHOTOSHOOTING