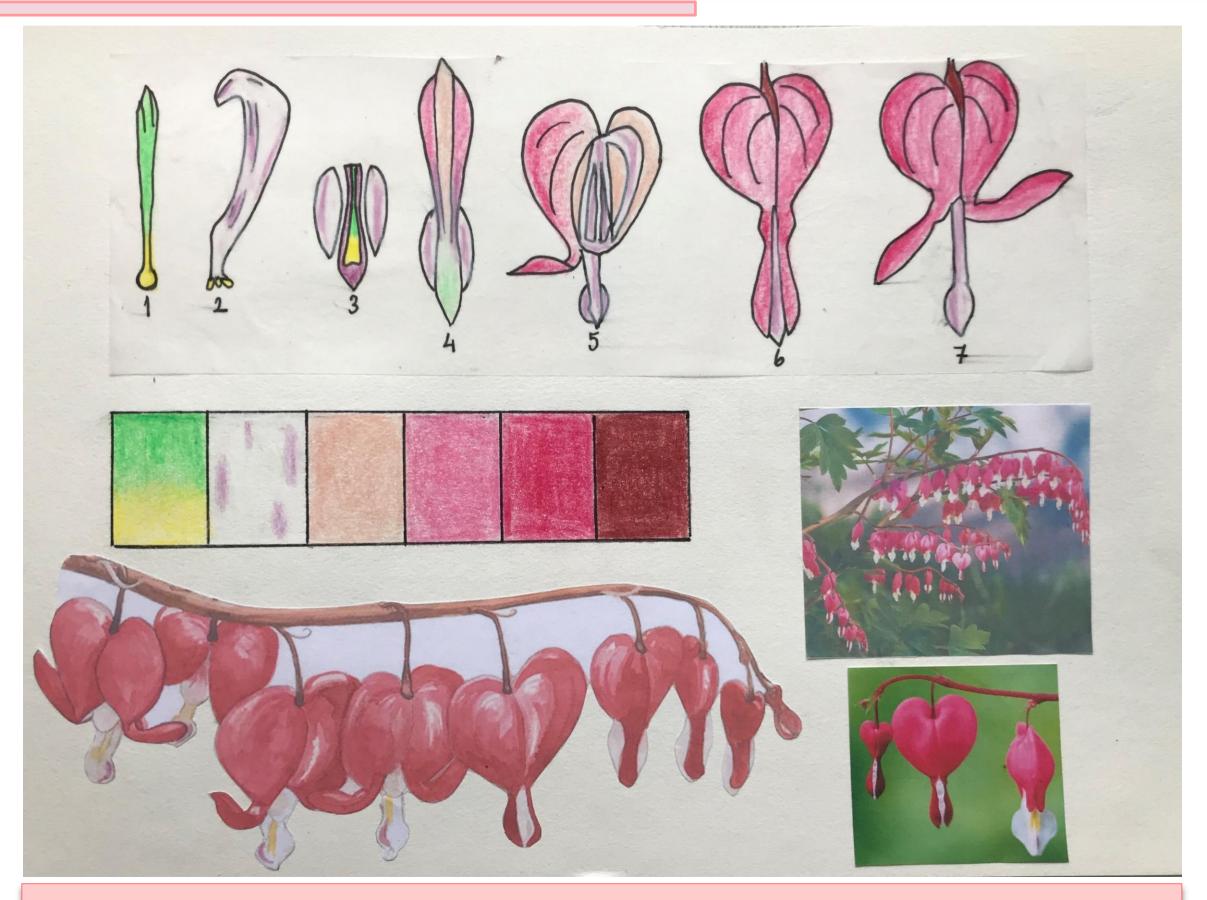

#### ANALYSIS OF BLEEDING HEART

The main flower colours are fuchsia pink, coral color and white