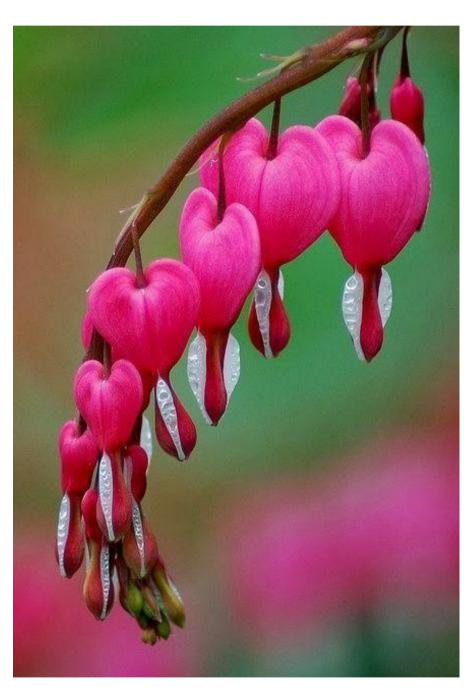

Those flowers are called Bleeding Heads. The weeping hearts flower is the most romantic flower in the world that are heart- shaped. It opens from spring to the end of summer. It is also a perennial herb and can be planed in any season. It will last 45 degress Celsius. This flower recognizes the they that enter it and changes color accordinly.

#### ANALYSIS OF BLEEDING HEART

The main flower colours are fuchsia pink, coral color and white