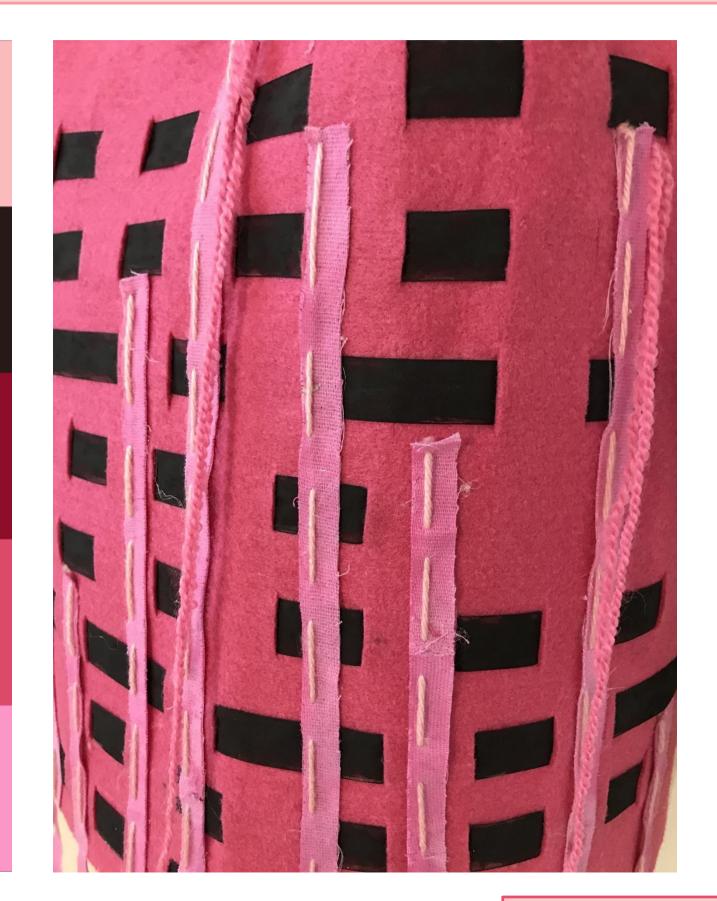

lso a perennial herb and can be planed in any season. It will last 45 degress Celsius. This flower recognizes the they that enter it and changes color accordinly.

No one could not see them because if they were naked it could cause blindness and death. By the way, Nymphs were very young and beautiful womens. They had slanted big eyes and long ears. They were slim and very tall. They always were dresses were that represented the tribe they lived in.

### DESIGN RESEARCH



#### ANALYSIS OF BLEEDING HEART



The main flower colours are fuchsia pink, coral color and white



#### ANALYSIS OF NYMPHS



#### PATTERN DESIGNS









#### TEXTURE DESIGNS



#### **FULL-BODY ILLUSTRATION**



#### SAMPLE WITH NEWSPAPER

#### L'RUCESS IIVIAGES VVII II INE VVSITALER







#### FINAL DESIGN









# PRESENTATION **Unique Heart**

#### PHOTOSHOOTING