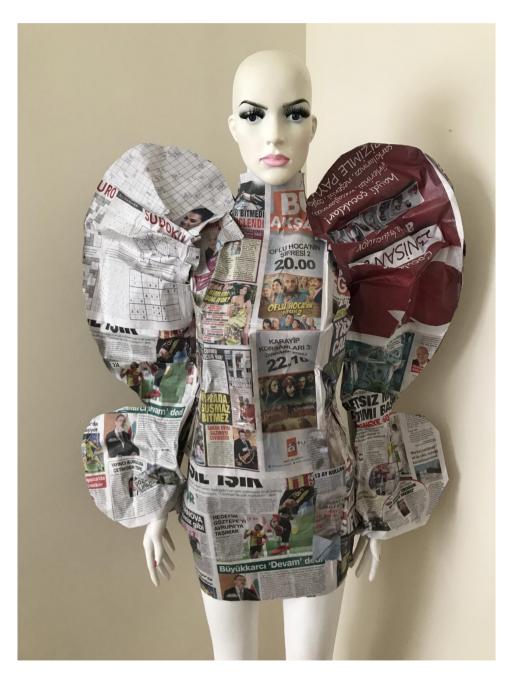

g to the end of summer. It is also a perennial herb and can be planed in any season. It will last 45 degress Celsius. This flower recognizes the they that enter it and changes color accordinly.

No one could not see them because if they were naked it could cause blindness and death. By the way, Nymphs were very young and beautiful womens. They had slanted big eyes and long ears. They were slim and very tall. They always were dresses were that represented the tribe they lived in.

### DESIGN RESEARCH



#### ANALYSIS OF BLEEDING HEART



The main flower colours are fuchsia pink, coral color and white



#### ANALYSIS OF NYMPHS



#### PATTERN DESIGNS









#### TEXTURE DESIGNS



#### **FULL-BODY ILLUSTRATION**



#### SAMPLE WITH NEWSPAPER

#### L'RUCESS IIVIAGES VVII II INE VVSITALER







#### FINAL DESIGN









# PRESENTATION **Unique Heart**

#### PHOTOSHOOTING