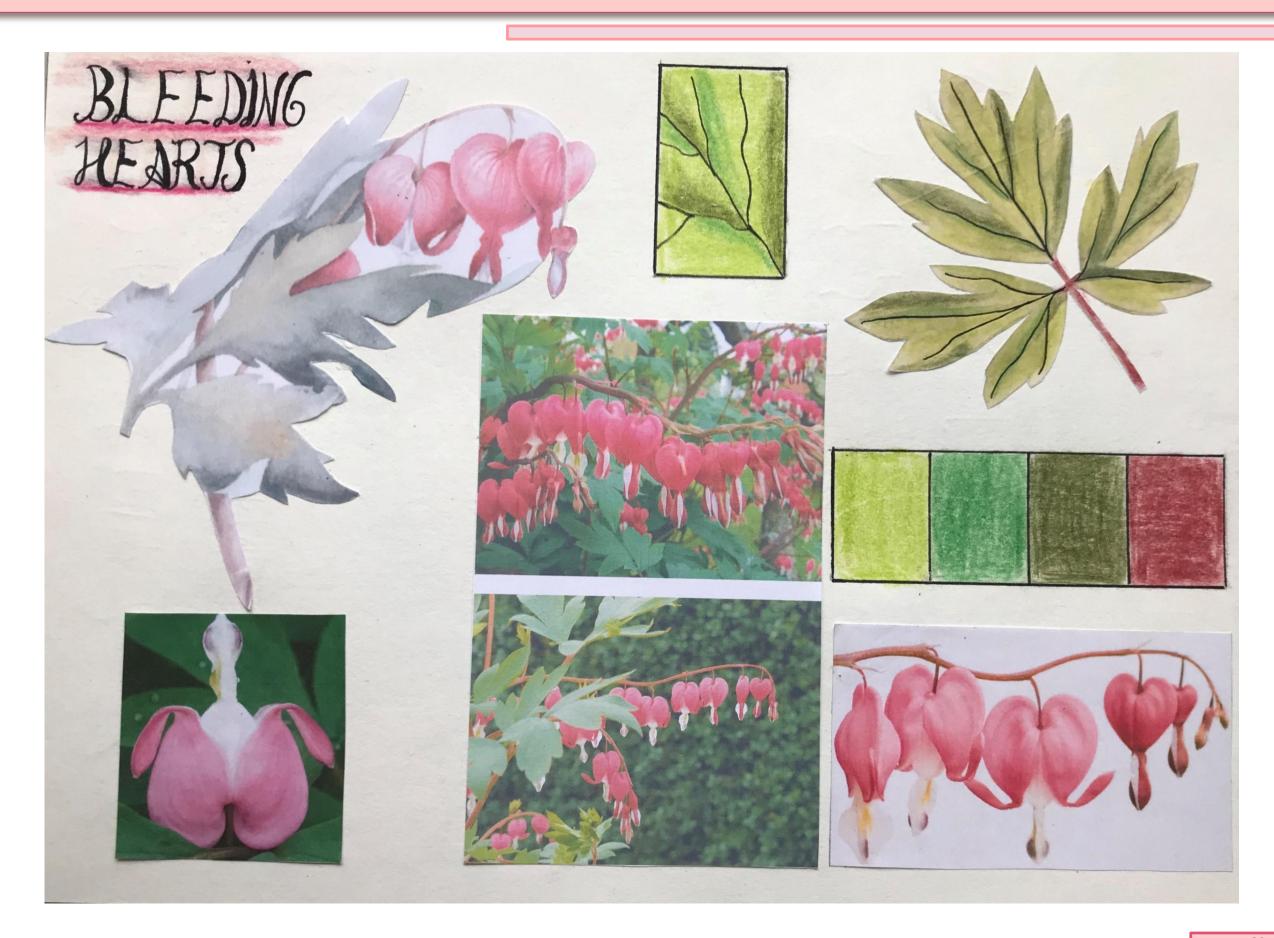

#### ANALYSIS OF BLEEDING HEART

The main flower colours are fuchsia pink, coral color and white