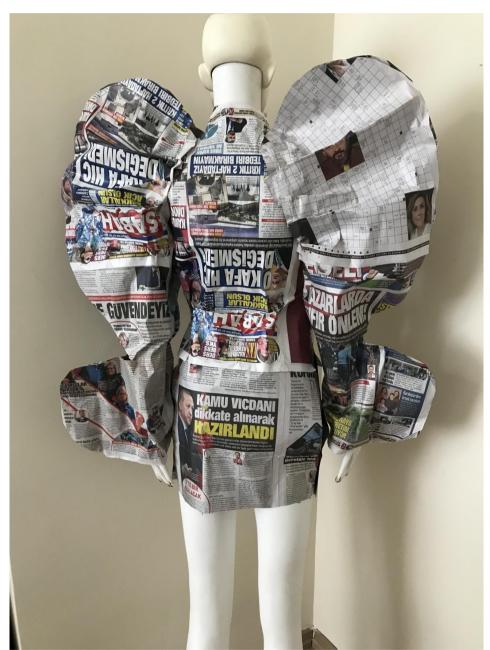

to the end of summer. It is also a perennial herb and can be planed in any season. It will last 45 degress Celsius. This flower recognizes the they that enter it and changes color accordinly.

No one could not see them because if they were naked it could cause blindness and death. By the way, Nymphs were very young and beautiful womens. They had slanted big eyes and long ears. They were slim and very tall. They always were dresses were that represented the tribe they lived in.

### DESIGN RESEARCH



#### ANALYSIS OF BLEEDING HEART



The main flower colours are fuchsia pink, coral color and white



#### ANALYSIS OF NYMPHS



#### PATTERN DESIGNS









#### TEXTURE DESIGNS



#### **FULL-BODY ILLUSTRATION**



#### SAMPLE WITH NEWSPAPER

#### L'RUCESS IIVIAGES VVII II INE VVSITALER







#### FINAL DESIGN









# PRESENTATION **Unique Heart**

#### PHOTOSHOOTING