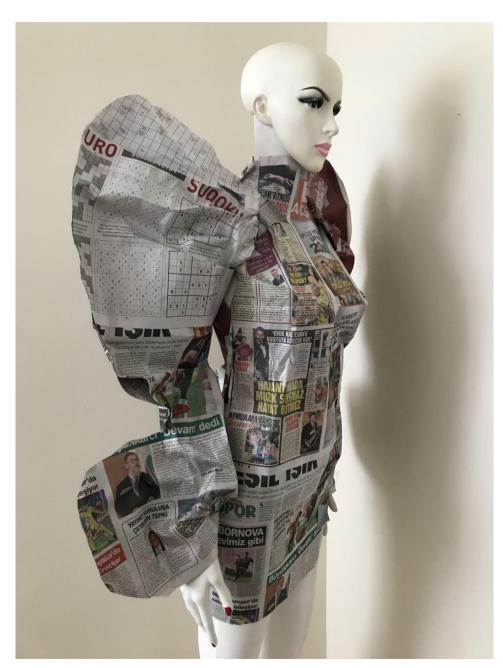

the end of summer. It is also a perennial herb and can be planed in any season. It will last 45 degress Celsius. This flower recognizes the they that enter it and changes color accordinly.

No one could not see them because if they were naked it could cause blindness and death. By the way, Nymphs were very young and beautiful womens. They had slanted big eyes and long ears. They were slim and very tall. They always were dresses were that represented the tribe they lived in.

### DESIGN RESEARCH



#### ANALYSIS OF BLEEDING HEART



The main flower colours are fuchsia pink, coral color and white



#### ANALYSIS OF NYMPHS



#### PATTERN DESIGNS









#### TEXTURE DESIGNS



#### **FULL-BODY ILLUSTRATION**



#### SAMPLE WITH NEWSPAPER

#### L'RUCESS IIVIAGES VVII II INE VVSITALER







#### FINAL DESIGN









# PRESENTATION **Unique Heart**

#### PHOTOSHOOTING