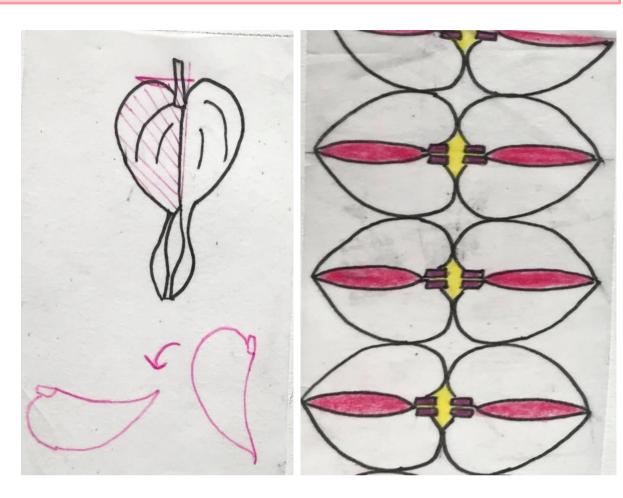

e called Bleeding Heads. The weeping hearts flower is the most romantic flower in the world that are heart- shaped. It opens from spring to the end of summer. It is also a perennial herb and can be planed in any season. It will last 45 degress Celsius. This flower recognizes the they that enter it and changes color accordinly.

No one could not see them because if they were naked it could cause blindness and death. By the way, Nymphs were very young and beautiful womens. They had slanted big eyes and long ears. They were slim and very tall. They always were dresses were that represented the tribe they lived in.

### DESIGN RESEARCH



#### ANALYSIS OF BLEEDING HEART



The main flower colours are fuchsia pink, coral color and white



#### ANALYSIS OF NYMPHS



#### PATTERN DESIGNS









#### TEXTURE DESIGNS



#### **FULL-BODY ILLUSTRATION**



#### SAMPLE WITH NEWSPAPER

#### L'RUCESS IIVIAGES VVII II INE VVSITALER







#### FINAL DESIGN









# PRESENTATION **Unique Heart**

#### PHOTOSHOOTING