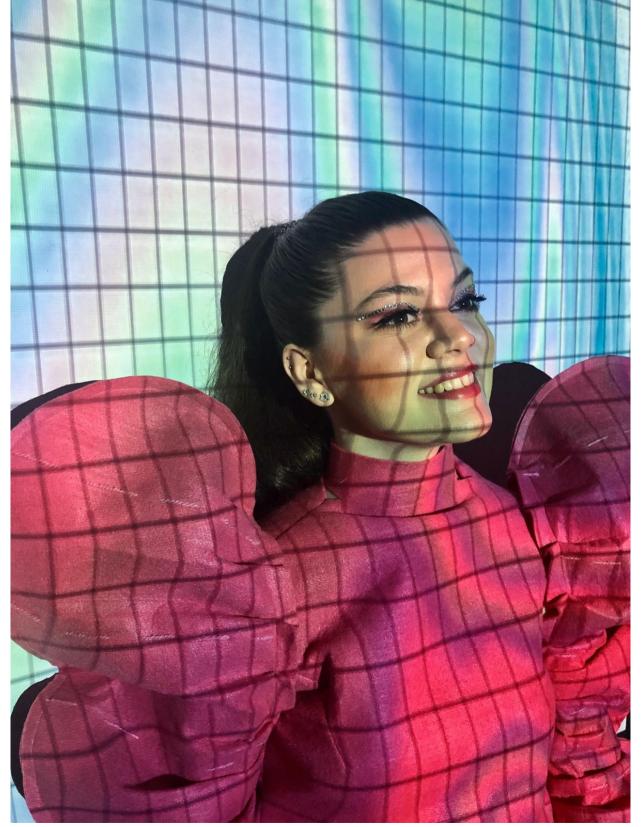

last 45 degress Celsius. This flower recognizes the they that enter it and changes color accordinly.

No one could not see them because if they were naked it could cause blindness and death. By the way, Nymphs were very young and beautiful womens. They had slanted big eyes and long ears. They were slim and very tall. They always were dresses were that represented the tribe they lived in.

### DESIGN RESEARCH



#### ANALYSIS OF BLEEDING HEART



The main flower colours are fuchsia pink, coral color and white



#### ANALYSIS OF NYMPHS



#### PATTERN DESIGNS









#### TEXTURE DESIGNS



#### **FULL-BODY ILLUSTRATION**



#### SAMPLE WITH NEWSPAPER

#### L'RUCESS IIVIAGES VVII II INE VVSITALER







#### FINAL DESIGN









# PRESENTATION **Unique Heart**

#### PHOTOSHOOTING