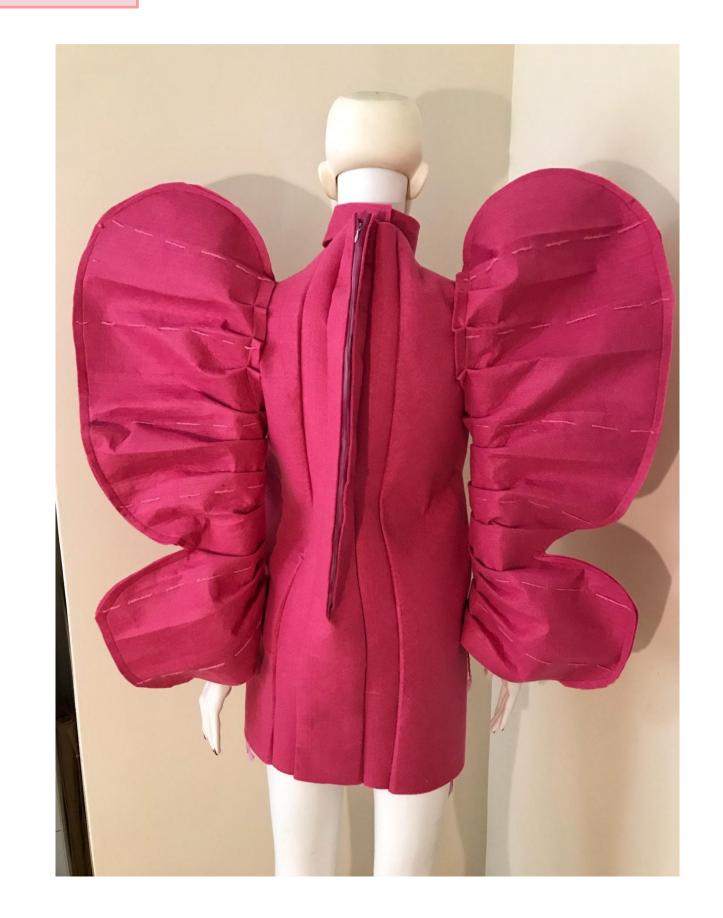

is also a perennial herb and can be planed in any season. It will last 45 degress Celsius. This flower recognizes the they that enter it and changes color accordinly.

No one could not see them because if they were naked it could cause blindness and death. By the way, Nymphs were very young and beautiful womens. They had slanted big eyes and long ears. They were slim and very tall. They always were dresses were that represented the tribe they lived in.

### DESIGN RESEARCH



#### ANALYSIS OF BLEEDING HEART



The main flower colours are fuchsia pink, coral color and white



#### ANALYSIS OF NYMPHS



#### PATTERN DESIGNS









#### TEXTURE DESIGNS



#### **FULL-BODY ILLUSTRATION**



#### SAMPLE WITH NEWSPAPER

#### L'RUCESS IIVIAGES VVII II INE VVSITALER







#### FINAL DESIGN









# PRESENTATION **Unique Heart**

#### PHOTOSHOOTING