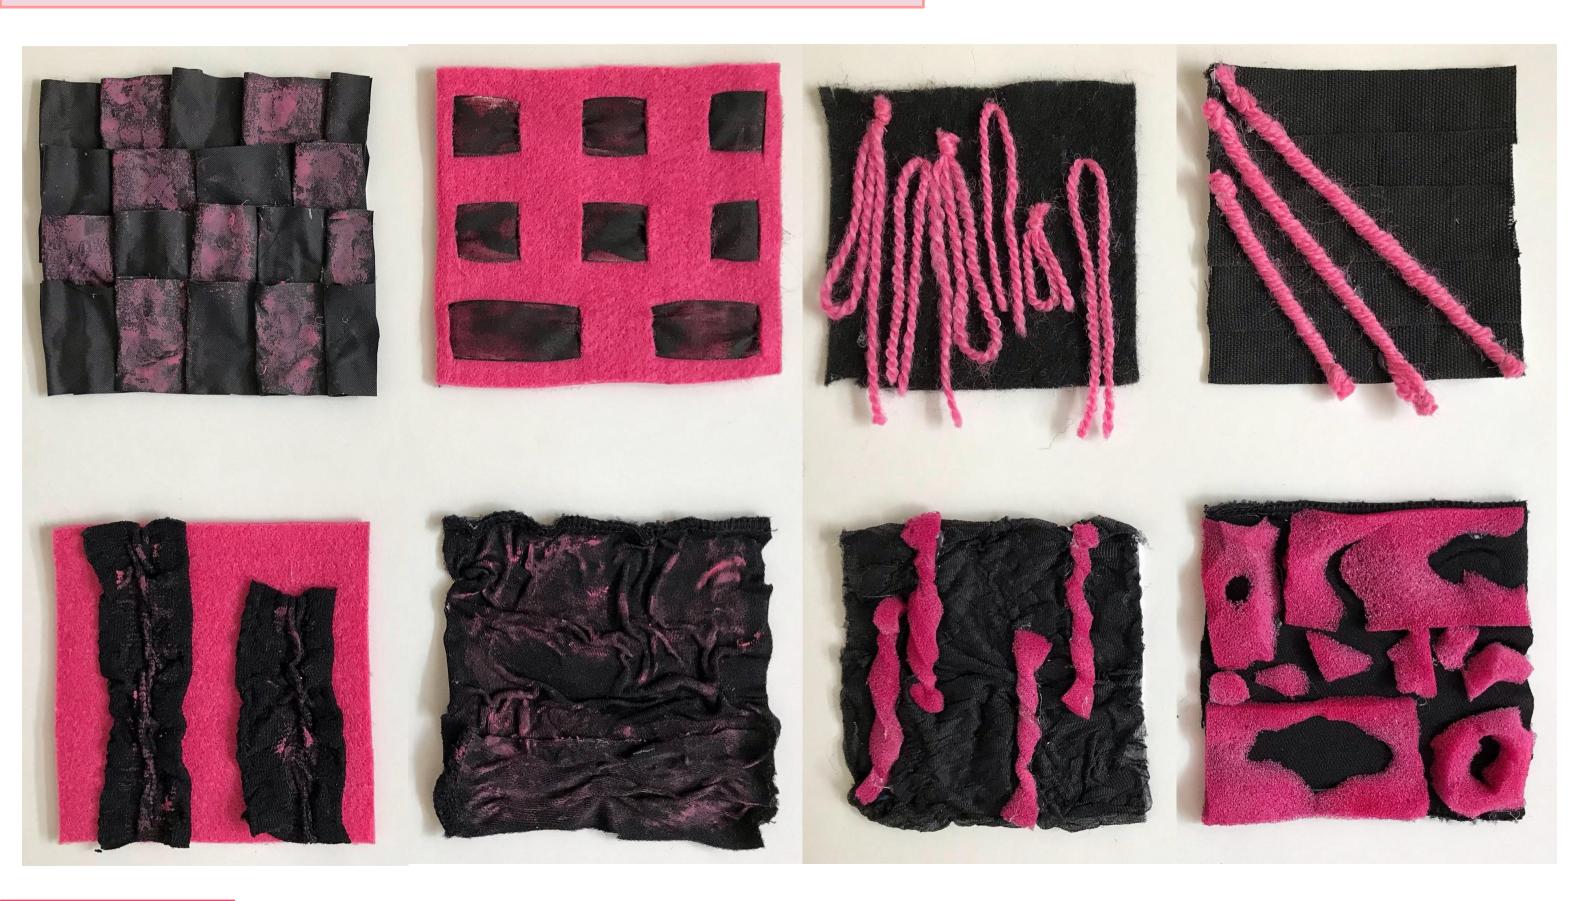

The weeping hearts flower is the most romantic flower in the world that are heart- shaped. It opens from spring to the end of summer. It is also a perennial herb and can be planed in any season. It will last 45 degress Celsius. This flower recognizes the they that enter it and changes color accordinly.

No one could not see them because if they were naked it could cause blindness and death. By the way, Nymphs were very young and beautiful womens. They had slanted big eyes and long ears. They were slim and very tall. They always were dresses were that represented the tribe they lived in.

### DESIGN RESEARCH



#### ANALYSIS OF BLEEDING HEART



The main flower colours are fuchsia pink, coral color and white



#### ANALYSIS OF NYMPHS



#### PATTERN DESIGNS









#### TEXTURE DESIGNS



#### **FULL-BODY ILLUSTRATION**



#### SAMPLE WITH NEWSPAPER

#### L'RUCESS IIVIAGES VVII II INE VVSITALER







#### FINAL DESIGN









# PRESENTATION **Unique Heart**

#### PHOTOSHOOTING