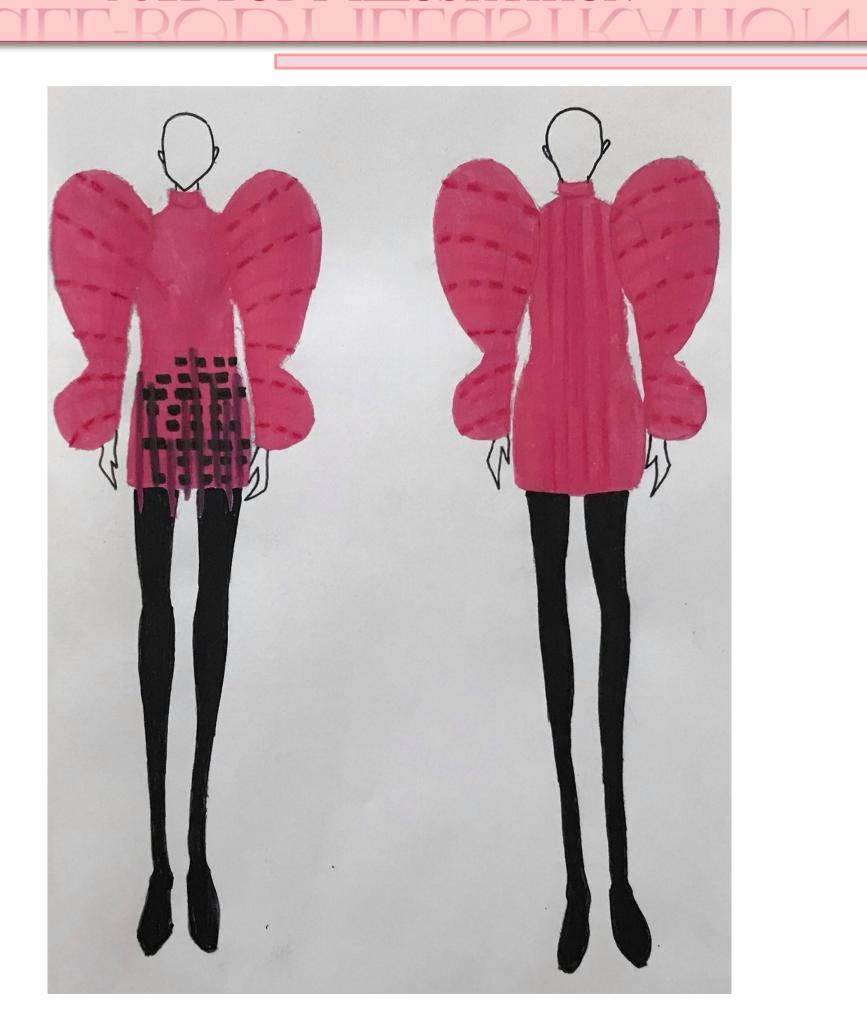

ost romantic flower in the world that are heart- shaped. It opens from spring to the end of summer. It is also a perennial herb and can be planed in any season. It will last 45 degress Celsius. This flower recognizes the they that enter it and changes color accordinly.

No one could not see them because if they were naked it could cause blindness and death. By the way, Nymphs were very young and beautiful womens. They had slanted big eyes and long ears. They were slim and very tall. They always were dresses were that represented the tribe they lived in.

### DESIGN RESEARCH



#### ANALYSIS OF BLEEDING HEART



The main flower colours are fuchsia pink, coral color and white



#### ANALYSIS OF NYMPHS



#### PATTERN DESIGNS









#### TEXTURE DESIGNS



#### **FULL-BODY ILLUSTRATION**



#### SAMPLE WITH NEWSPAPER

#### L'RUCESS IIVIAGES VVII II INE VVSITALER







#### FINAL DESIGN









# PRESENTATION **Unique Heart**

#### PHOTOSHOOTING