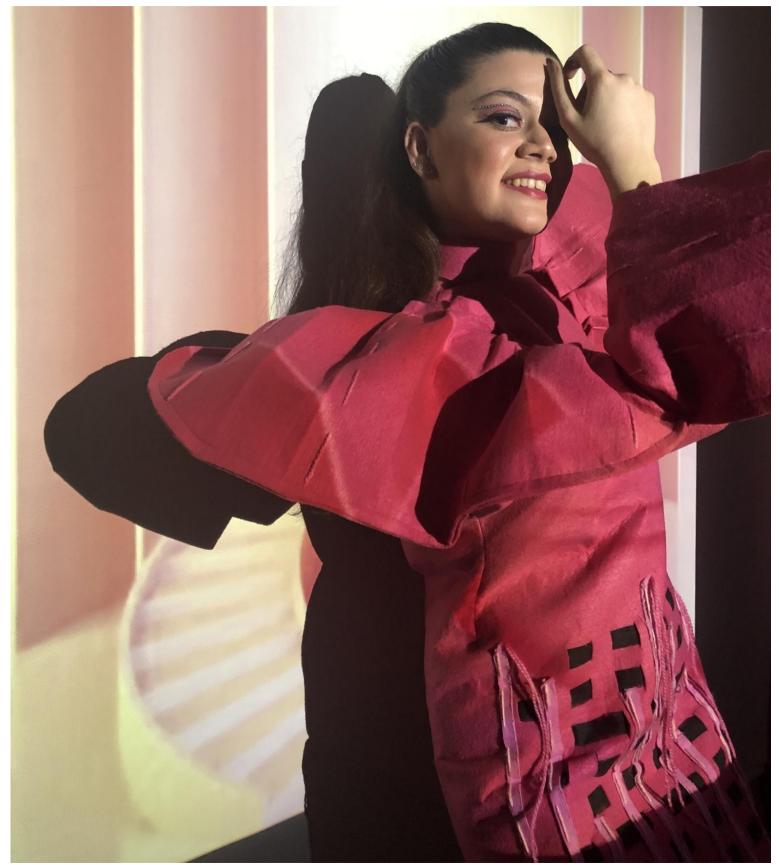

will last 45 degress Celsius. This flower recognizes the they that enter it and changes color accordinly.

No one could not see them because if they were naked it could cause blindness and death. By the way, Nymphs were very young and beautiful womens. They had slanted big eyes and long ears. They were slim and very tall. They always were dresses were that represented the tribe they lived in.

### DESIGN RESEARCH



#### ANALYSIS OF BLEEDING HEART



The main flower colours are fuchsia pink, coral color and white



#### ANALYSIS OF NYMPHS



#### PATTERN DESIGNS









#### TEXTURE DESIGNS



#### **FULL-BODY ILLUSTRATION**



#### SAMPLE WITH NEWSPAPER

#### L'RUCESS IIVIAGES VVII II INE VVSITALER







#### FINAL DESIGN









# PRESENTATION **Unique Heart**

#### PHOTOSHOOTING