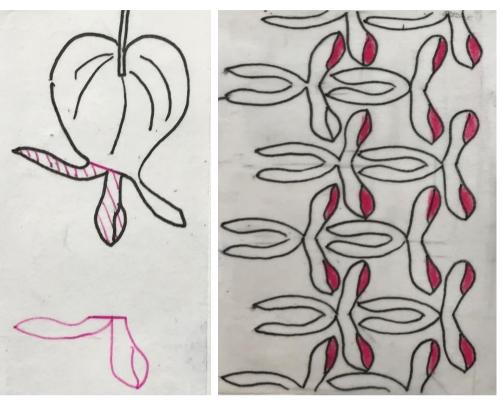

ers are called Bleeding Heads. The weeping hearts flower is the most romantic flower in the world that are heart- shaped. It opens from spring to the end of summer. It is also a perennial herb and can be planed in any season. It will last 45 degress Celsius. This flower recognizes the they that enter it and changes color accordinly.

No one could not see them because if they were naked it could cause blindness and death. By the way, Nymphs were very young and beautiful womens. They had slanted big eyes and long ears. They were slim and very tall. They always were dresses were that represented the tribe they lived in.

### DESIGN RESEARCH



#### ANALYSIS OF BLEEDING HEART



The main flower colours are fuchsia pink, coral color and white



#### ANALYSIS OF NYMPHS



#### PATTERN DESIGNS









#### TEXTURE DESIGNS



#### **FULL-BODY ILLUSTRATION**



#### SAMPLE WITH NEWSPAPER

#### L'RUCESS IIVIAGES VVII II INE VVSITALER







#### FINAL DESIGN









# PRESENTATION **Unique Heart**

#### PHOTOSHOOTING