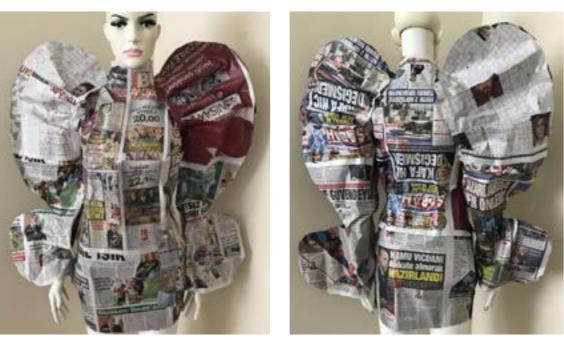

## <u>Unique Heart | Conceptual Dress</u> <u>Design</u>

The design of this dress was inspired by the Bleeding Heart flower plant. Its botanical name is Dicentra Spectabilis. This plant has a unique heart shape. This shape was used on the sleeves of the dress. Pink colored felt was used as fabric.

Shape Analysis

Newspaper Sample