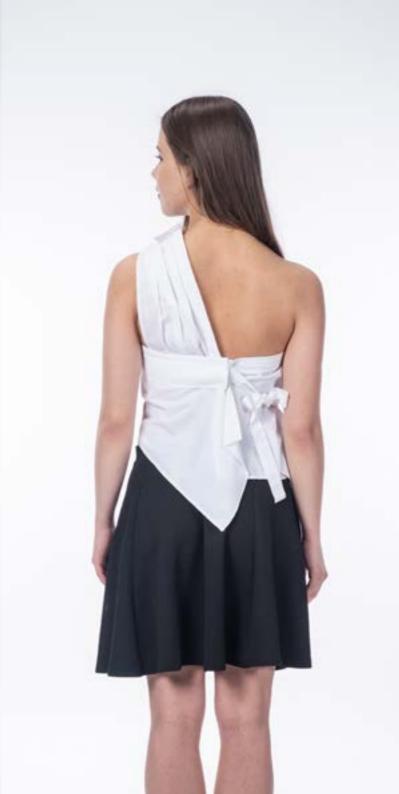

## PURITY OF WHITE | Upcycled Shirt Design

This project was made during the pandemic and used a white men's shirt. The aim was to transform the clothes we have at home instead of buying new clothes or fabric. A new feminine look has been achieved.

**Upcycled Shirt Process** 

**Piece Description** 

Final Photos