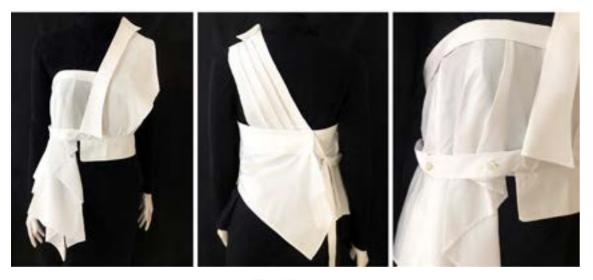

## PURITY OF WHITE | Upcycled Shirt Design

This project was made during the pandemic and used a white men's shirt. The aim was to transform the clothes we have at home instead of buying new clothes or fabric. A new feminine look has been achieved.

**Upcycled Shirt Process** 

**Piece Description** 

Final Photos