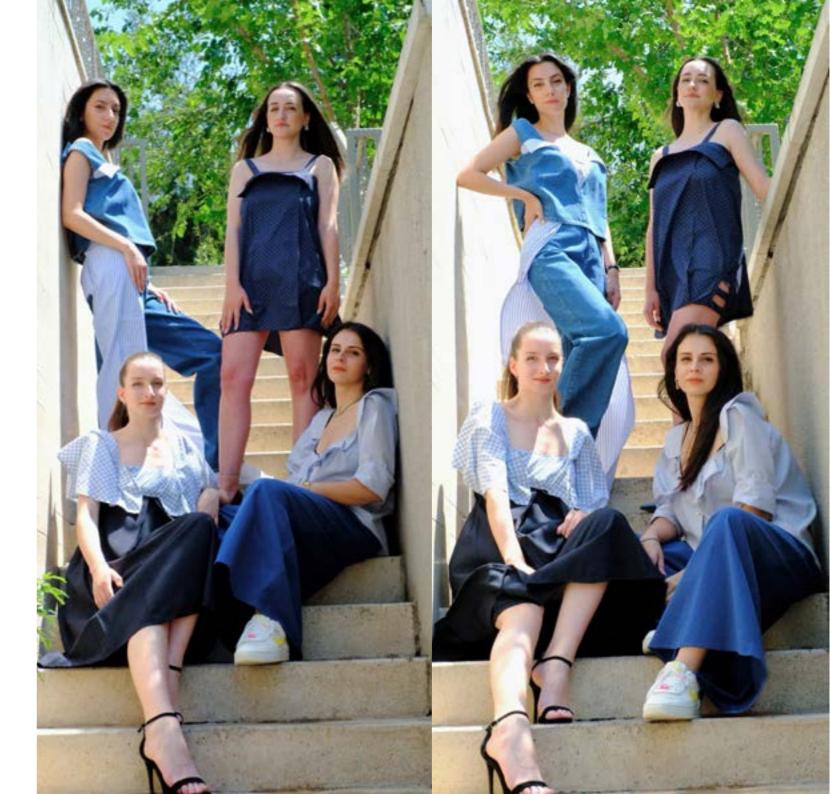

## LOOP OF SHIRTS | Upcycled Designs

In this project, a circular sustainable system was established for men's shirt manufacturers. In this system, 12 looks were designed and only 4 looks were produced with the upcyling method. Men's shirts and stock fabrics were used as materials. Separate front and back body designs were made for each look.

Process

on marking

they observed back, not a 1 designed the fixed bushes of the fixed grap. He startest of such of them on the back book was also designed.

Collection