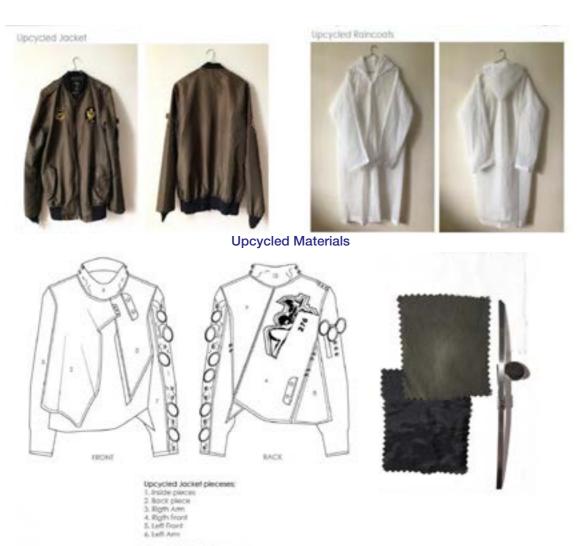

## STAR IN CLOUDS | Upcycled Jacket Design

In this project, designer Dries Van Noten's collections were examined and inspired. This upcycled project inspired by Leman Bozkurt Altınçekiç. She is a first jet pilot in Turkey. Bomber jacket which is green and one raincoat are used to upcycled. Silver-colored buttons and a silver-colored cable protector were used on the jacket.

Upcycled Raincoal pieceses: 7. Left am/aincoal 8./9./30. Raincoal pieceses

**Technicial Drawing** 

18