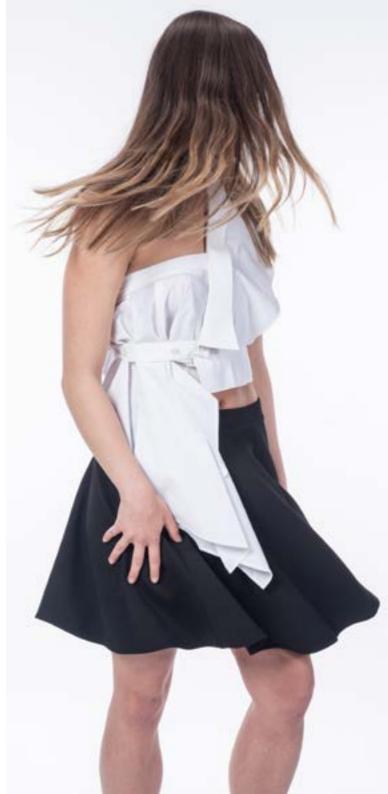

## PURITY OF WHITE | Upcycled Shirt Design

This project was made during the pandemic and used a white men's shirt. The aim was to transform the clothes we have at home instead of buying new clothes or fabric. A new feminine look has been achieved.

**Upcycled Shirt Process** 

**Piece Description** 

Final Photos