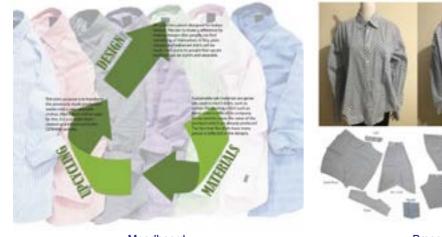

## LOOP OF SHIRTS | Upcycled Designs

In this project, a circular sustainable system was established for men's shirt manufacturers. In this system, 12 looks were designed and only 4 looks were produced with the upcyling method. Men's shirts and stock fabrics were used as materials. Separate front and back body designs were made for each look.

Process

on marking

they observed back, not a 1 designed the fixed bushes of the fixed grap. He startest of such of them on the back book was also designed.

Collection