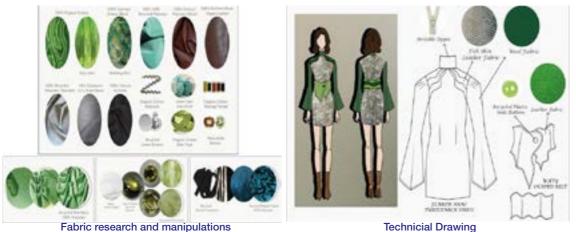

## GOLIATHUS REGIUS | Skirt Design

In this project, inspired one insect which name is Goliatus Regius. It researched and analyzed its body and then designed skirts. One of these skirts is sewn. As fabric, white denim and black nylon were used.

Pattern Trials

Skirt Design Drawing