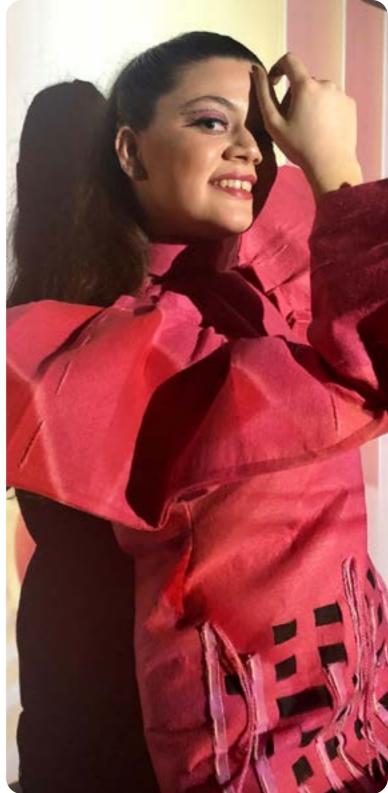

## <u>Unique Heart | Conceptual Dress</u> <u>Design</u>

The design of this dress was inspired by the Bleeding Heart flower plant. Its botanical name is Dicentra Spectabilis. This plant has a unique heart shape. This shape was used on the sleeves of the dress. Pink colored felt was used as fabric.