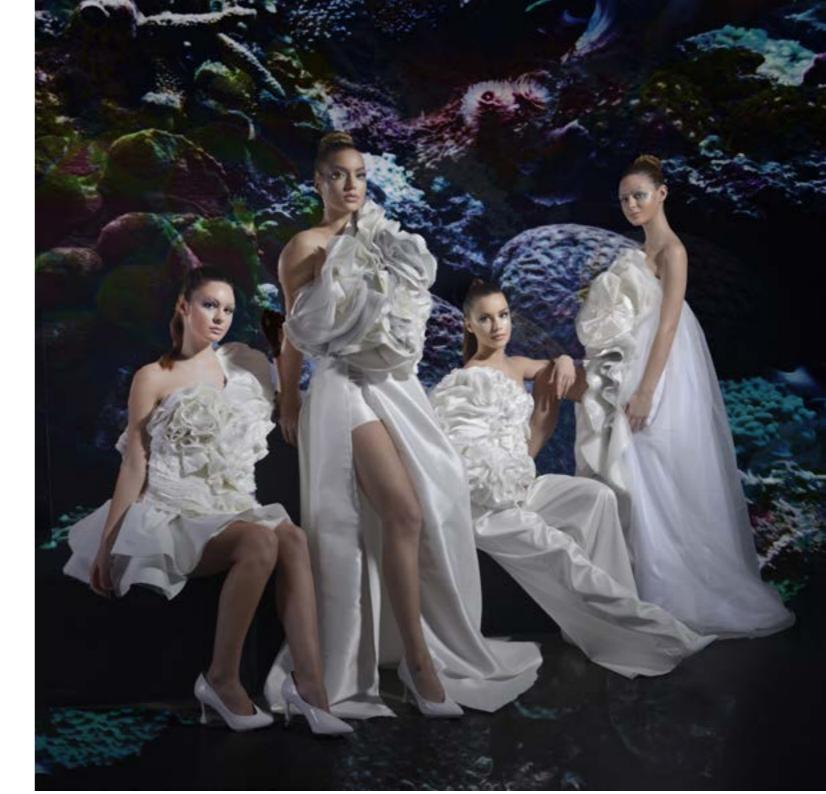

# LAYERS OF FRESSHNESS

In this project, inspired by white brain coral and soft coral. It is a mini collection of 4 looks. Four different manipulations were made. The purity, cleanliness and freshness of white is reflected in each of the designs. Tulle, polyester, lace, offwhite and gray fabrics were used as fabrics.