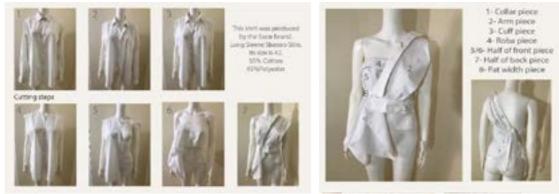

## PURITY OF WHITE | Upcycled Shirt Design

This project was made during the pandemic and used a white men's shirt. The aim was to transform the clothes we have at home instead of buying new clothes or fabric. A new feminine look has been achieved.

**Upcycled Shirt Process** 

**Piece Description** 

Final Photos