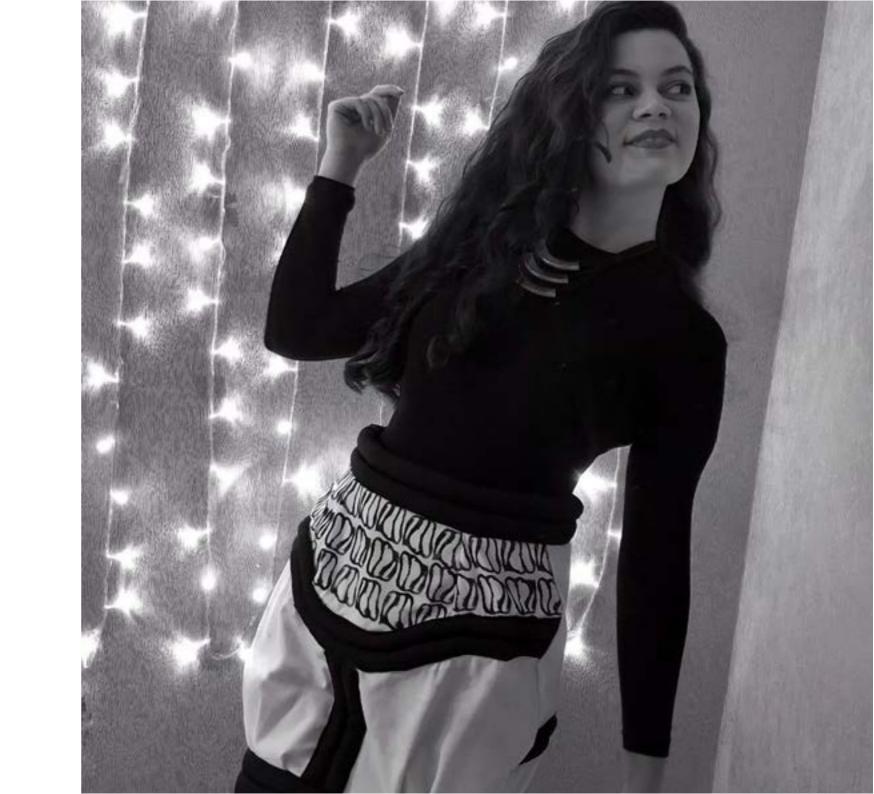

## GOLIATHUS REGIUS | Skirt Design

In this project, inspired one insect which name is Goliatus Regius. It researched and analyzed its body and then designed skirts. One of these skirts is sewn. As fabric, white denim and black nylon were used.

Pattern Trials

Skirt Design Drawing