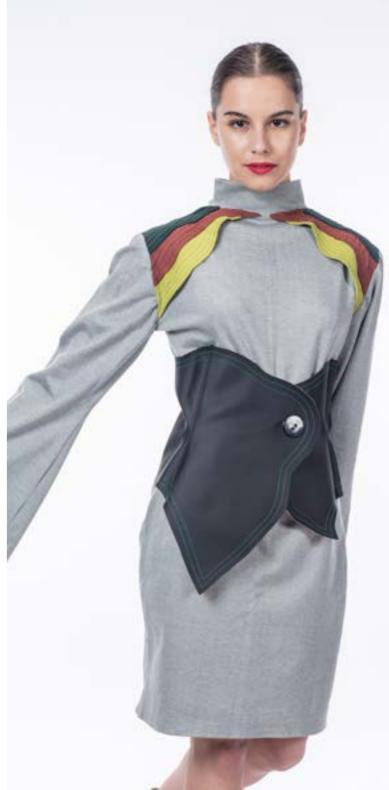

## ESSENCE OF NATURE | MensWear Collection

It inspired by the Homestead concept. In addition to comfort, an appearance in naturalness has been obtained. It is designed jacket, body and salwar trouser to this look. As fabric, it is used in a brown leather jacket, a dark gray knitted body, and a dark brown cotton gabardine salwar suit.

Moodboard

**Technicial Drawing** 

© 2022 by İpek Karatop