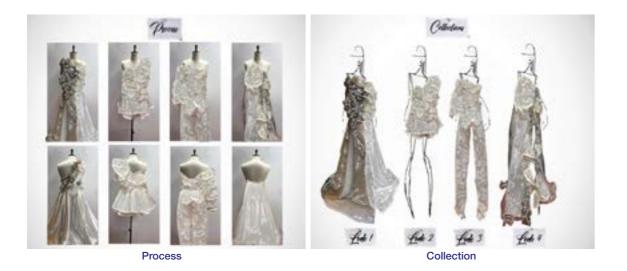

# LAYERS OF FRESSHNESS

In this project, inspired by white brain coral and soft coral. It is a mini collection of 4 looks. Four different manipulations were made. The purity, cleanliness and freshness of white is reflected in each of the designs. Tulle, polyester, lace, offwhite and gray fabrics were used as fabrics.