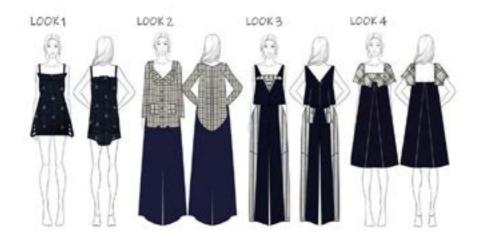

## LOOP OF SHIRTS | Upcycled Designs

In this project, a circular sustainable system was established for men's shirt manufacturers. In this system, 12 looks were designed and only 4 looks were produced with the upcyling method. Men's shirts and stock fabrics were used as materials. Separate front and back body designs were made for each look.

Process

on marking

they observed back, not a 1 designed the fixed bushes of the fixed grap. He startest of such of them on the back book was also designed.

Collection