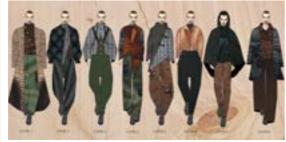

## ESSENCE OF NATURE | MensWear Collection

It inspired by the Homestead concept. In addition to comfort, an appearance in naturalness has been obtained. It is designed jacket, body and salwar trouser to this look. As fabric, it is used in a brown leather jacket, a dark gray knitted body, and a dark brown cotton gabardine salwar suit.