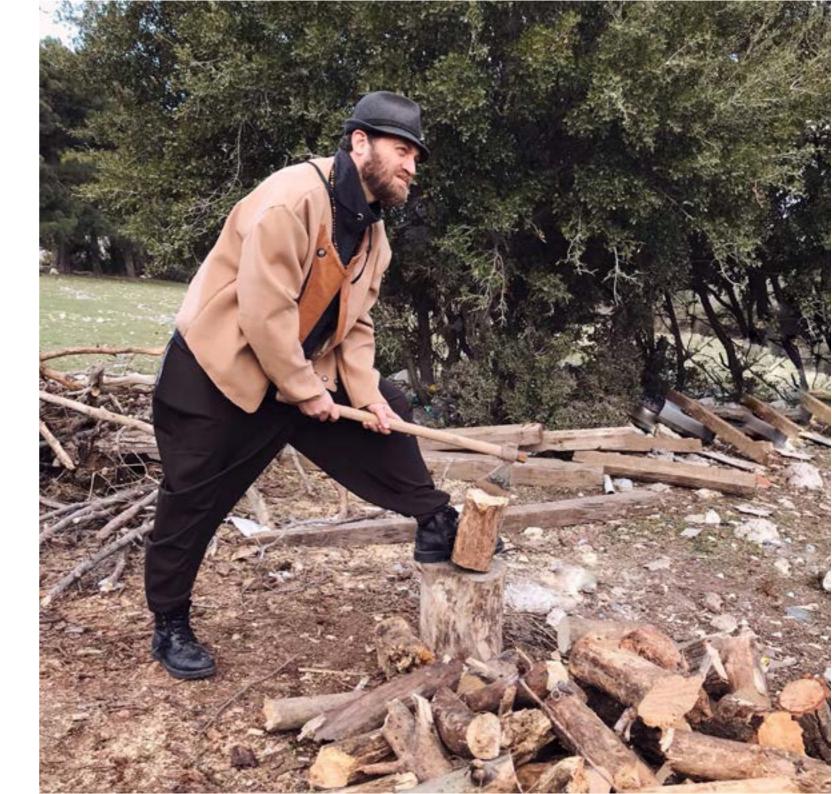

## ESSENCE OF NATURE | MensWear Collection

It inspired by the Homestead concept. In addition to comfort, an appearance in naturalness has been obtained. It is designed jacket, body and salwar trouser to this look. As fabric, it is used in a brown leather jacket, a dark gray knitted body, and a dark brown cotton gabardine salwar suit.