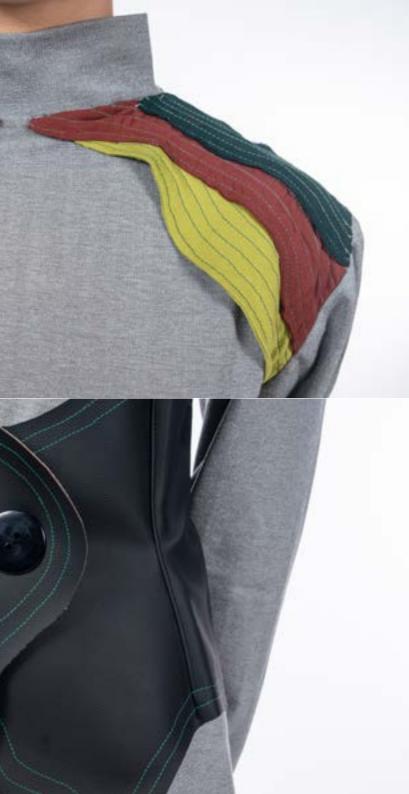

## <u>Unique Heart | Conceptual Dress</u> <u>Design</u>

The design of this dress was inspired by the Bleeding Heart flower plant. Its botanical name is Dicentra Spectabilis. This plant has a unique heart shape. This shape was used on the sleeves of the dress. Pink colored felt was used as fabric.