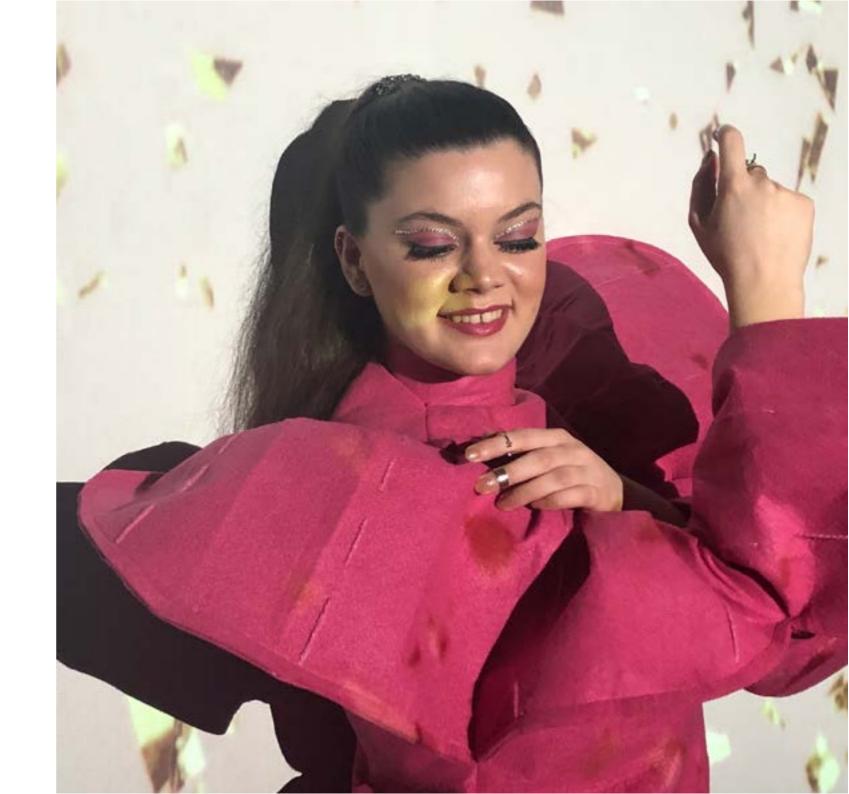

## <u>Unique Heart | Conceptual Dress</u> <u>Design</u>

The design of this dress was inspired by the Bleeding Heart flower plant. Its botanical name is Dicentra Spectabilis. This plant has a unique heart shape. This shape was used on the sleeves of the dress. Pink colored felt was used as fabric.