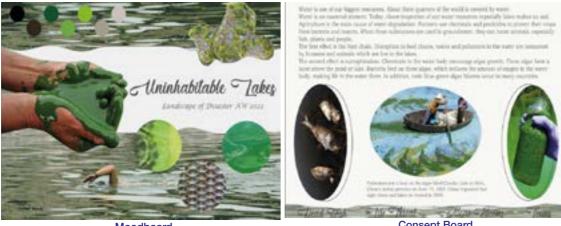

#### UNHABITABLE LAKES Dress Design

The purpose of this project is lake awakening. This collection has been prepared by drawing attention to the pollution in the lakes. At the end of the project, a dress was sewn. Gray jardeand black leather was used as fabric, fabric manipulations were made with cotton viscose.

This parties not reach, where their subsciences are used to groundeent. We not their matters, expering this parties and propin. The four doct is the Sud-chain. Simplificing food facine, where and pulliments in the wattr per transmersel by broasies and obtains which are for it the facine. The second other is a simplifications. Chemistra is the wart had reasoning eight growth. These signal face is signer above the read or time. Have there is not also wart bady second proping growth. These signal face is signer above the read or time. Have there is no address, takes the second is the second or single face in the signer states the read or time. Have the second size, which there were the short or strate you converse. Children to manual in 1988. Consept Board Title Stat