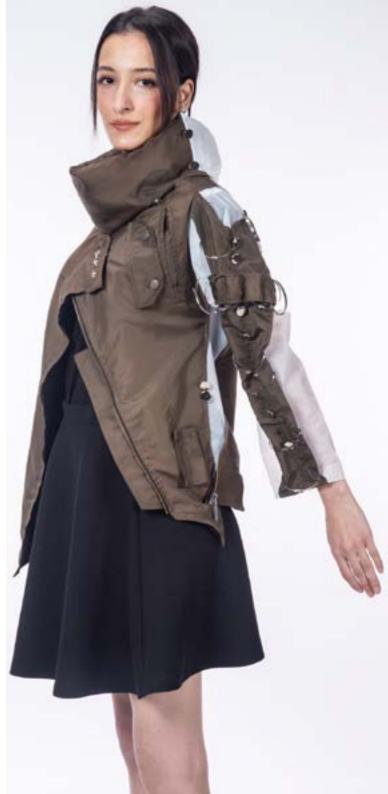

## STAR IN CLOUDS | Upcycled Jacket Design

In this project, designer Dries Van Noten's collections were examined and inspired. This upcycled project inspired by Leman Bozkurt Altınçekiç. She is a first jet pilot in Turkey. Bomber jacket which is green and one raincoat are used to upcycled. Silver-colored buttons and a silver-colored cable protector were used on the jacket.