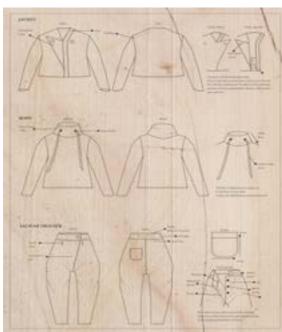

dress as beautiful as a dream was designed. It is prepared with a soft and shiny concept. A low sleeve crop is combined with a circle skirt form. Matte satin is used as fabric.





#### THE JAZZ AGE | Dress Designs

The jazz age workshop was inspired by the style of the 1920s. Hairstyle and shoes are exactly reminiscent of the 20's, these dresses are combined with pearl necklaces and fancy belts. Two dresses were sewn for this workshop.





## ESSENCE OF NATURE | MensWear Collection

It inspired by the Homestead concept. In addition to comfort, an appearance in naturalness has been obtained. It is designed jacket, body and salwar trouser to this look. As fabric, it is used in a brown leather jacket, a dark gray knitted body, and a dark brown cotton gabardine salwar suit.





Moodboard



**Technicial Drawing** 







© 2022 by İpek Karatop