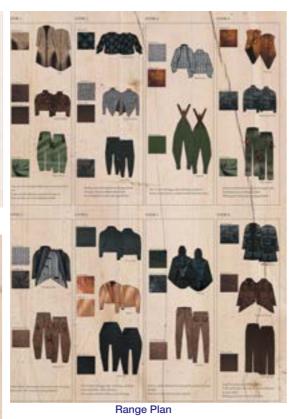

## ESSENCE OF NATURE | MensWear Collection

It inspired by the Homestead concept. In addition to comfort, an appearance in naturalness has been obtained. It is designed jacket, body and salwar trouser to this look. As fabric, it is used in a brown leather jacket, a dark gray knitted body, and a dark brown cotton gabardine salwar suit.