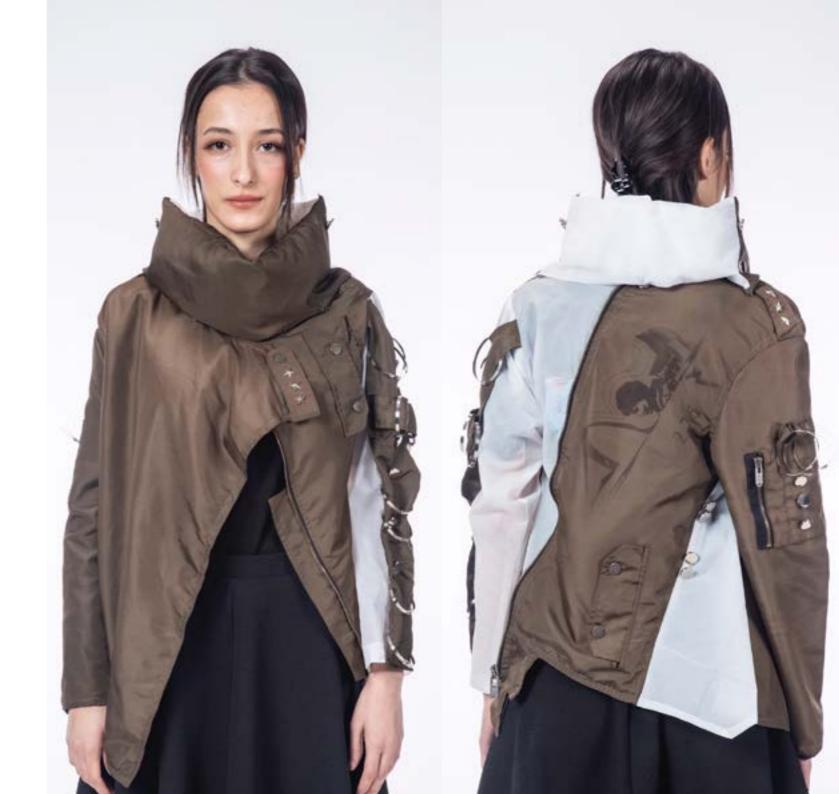

## STAR IN CLOUDS | Upcycled Jacket Design

In this project, designer Dries Van Noten's collections were examined and inspired. This upcycled project inspired by Leman Bozkurt Altınçekiç. She is a first jet pilot in Turkey. Bomber jacket which is green and one raincoat are used to upcycled. Silver-colored buttons and a silver-colored cable protector were used on the jacket.