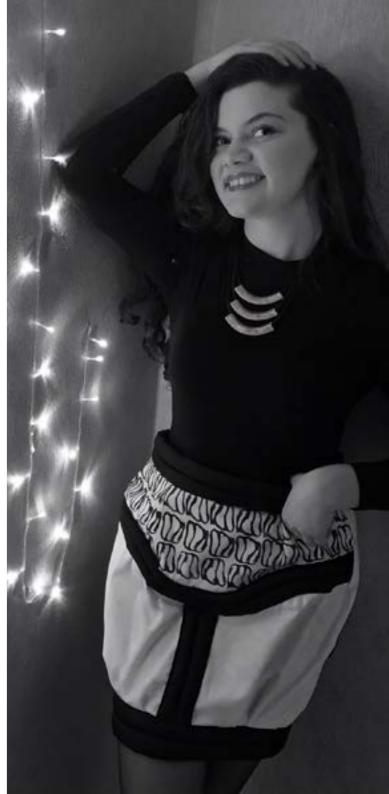

## GOLIATHUS REGIUS | Skirt Design

In this project, inspired one insect which name is Goliatus Regius. It researched and analyzed its body and then designed skirts. One of these skirts is sewn. As fabric, white denim and black nylon were used.

Pattern Trials

Skirt Design Drawing