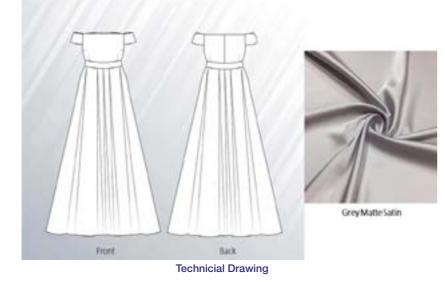

#### GREY DREAM | Dress Design

In this project, a dress as beautiful as a dream was designed. It is prepared with a soft and shiny concept. A low sleeve crop is combined with a circle skirt form. Matte satin is used as fabric.

Technicial Drawing