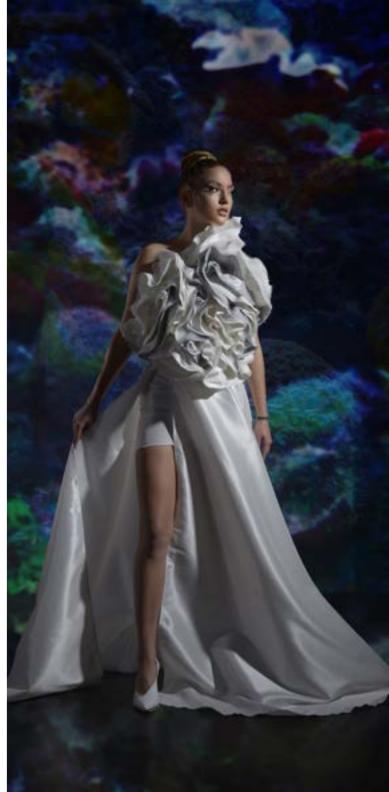

# LAYERS OF FRESSHNESS

In this project, inspired by white brain coral and soft coral. It is a mini collection of 4 looks. Four different manipulations were made. The purity, cleanliness and freshness of white is reflected in each of the designs. Tulle, polyester, lace, offwhite and gray fabrics were used as fabrics.