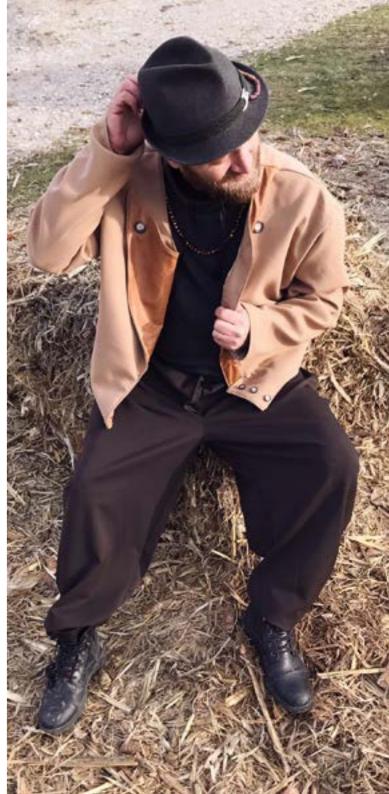

## ESSENCE OF NATURE | MensWear Collection

It inspired by the Homestead concept. In addition to comfort, an appearance in naturalness has been obtained. It is designed jacket, body and salwar trouser to this look. As fabric, it is used in a brown leather jacket, a dark gray knitted body, and a dark brown cotton gabardine salwar suit.