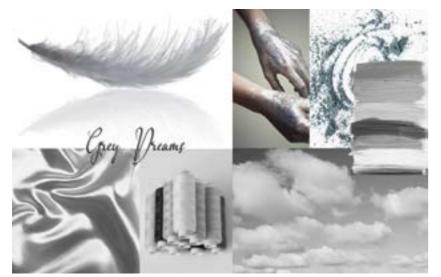

#### GREY DREAM | Dress Design

In this project, a dress as beautiful as a dream was designed. It is prepared with a soft and shiny concept. A low sleeve crop is combined with a circle skirt form. Matte satin is used as fabric.