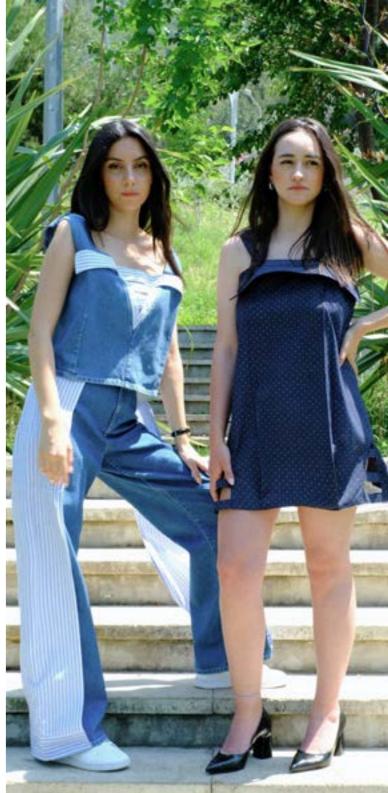

## LOOP OF SHIRTS | Upcycled Designs

In this project, a circular sustainable system was established for men's shirt manufacturers. In this system, 12 looks were designed and only 4 looks were produced with the upcyling method. Men's shirts and stock fabrics were used as materials. Separate front and back body designs were made for each look.

Process

on marking

they observed back, not a 1 designed the fixed bushes of the fixed grap. He startest of such of them on the back book was also designed.

Collection