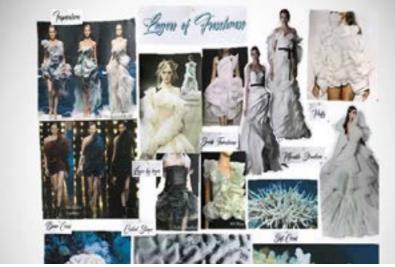

# LAYERS OF FRESSHNESS

In this project, inspired by white brain coral and soft coral. It is a mini collection of 4 looks. Four different manipulations were made. The purity, cleanliness and freshness of white is reflected in each of the designs. Tulle, polyester, lace, offwhite and gray fabrics were used as fabrics.