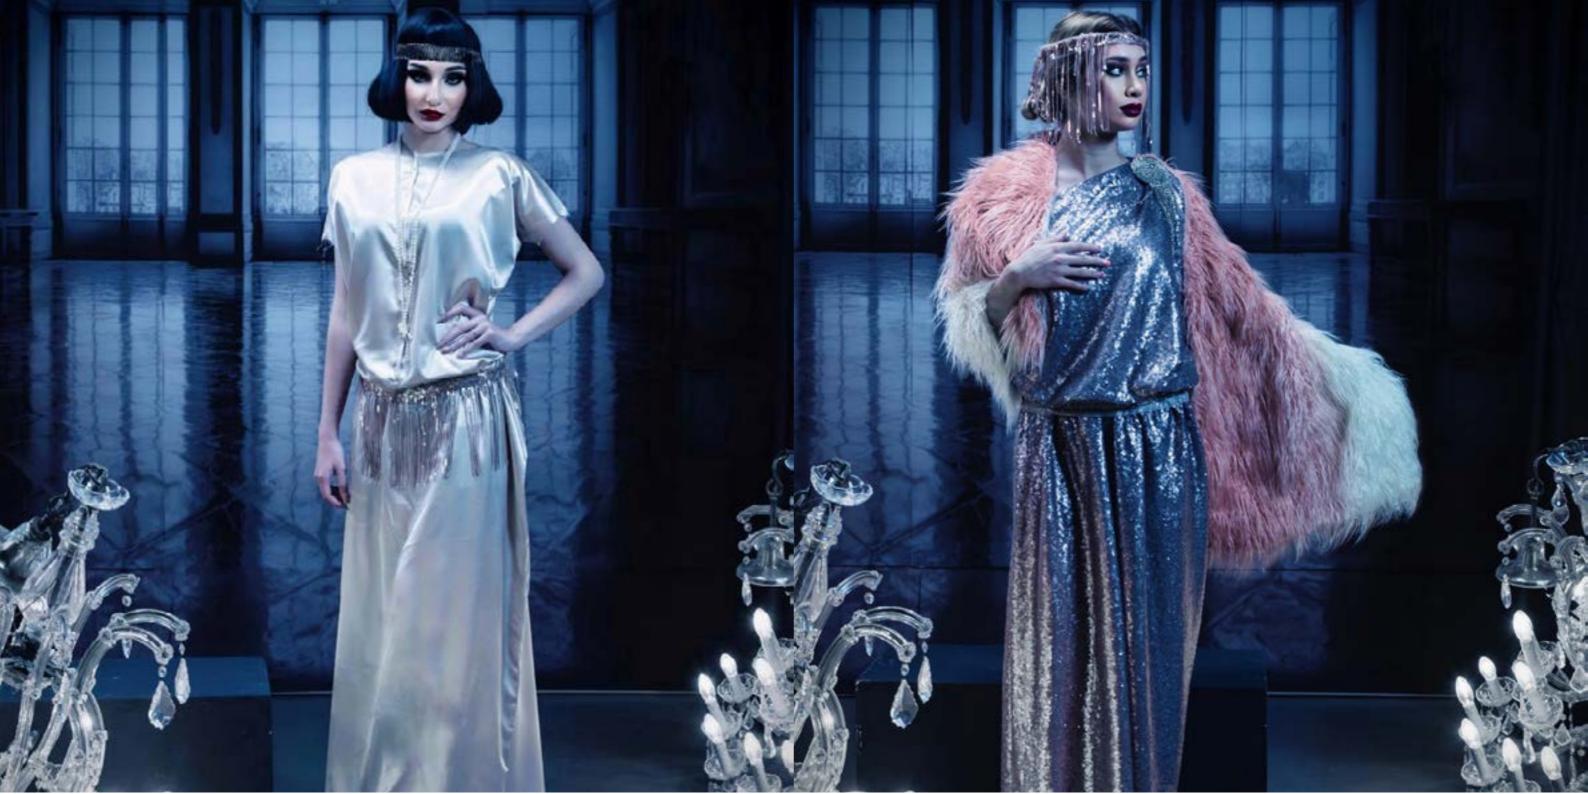

#### THE JAZZ AGE | Dress Designs

The jazz age workshop was inspired by the style of the 1920s. Hairstyle and shoes are exactly reminiscent of the 20's, these dresses are combined with pearl necklaces and fancy belts. Two dresses were sewn for this workshop.