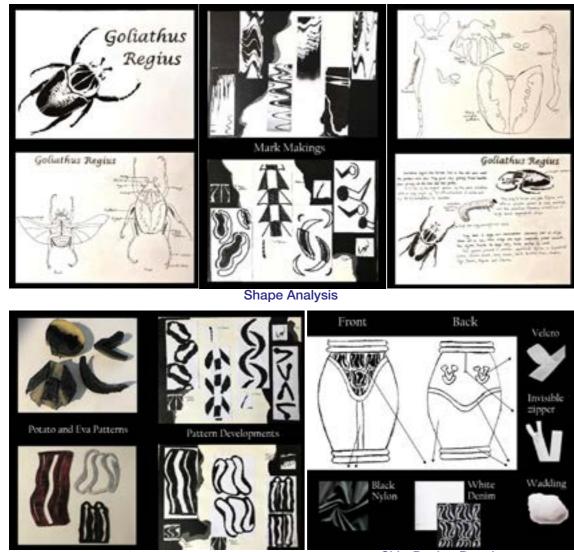

## GOLIATHUS REGIUS | Skirt Design

In this project, inspired one insect which name is Goliatus Regius. It researched and analyzed its body and then designed skirts. One of these skirts is sewn. As fabric, white denim and black nylon were used.

Shape Analysis

Newspaper Sample

Pattern Trials

Skirt Design Drawing