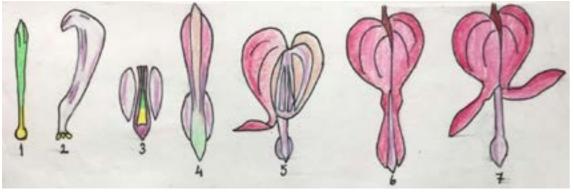

## <u>Unique Heart | Conceptual Dress</u> <u>Design</u>

The design of this dress was inspired by the Bleeding Heart flower plant. Its botanical name is Dicentra Spectabilis. This plant has a unique heart shape. This shape was used on the sleeves of the dress. Pink colored felt was used as fabric.

Shape Analysis

Newspaper Sample