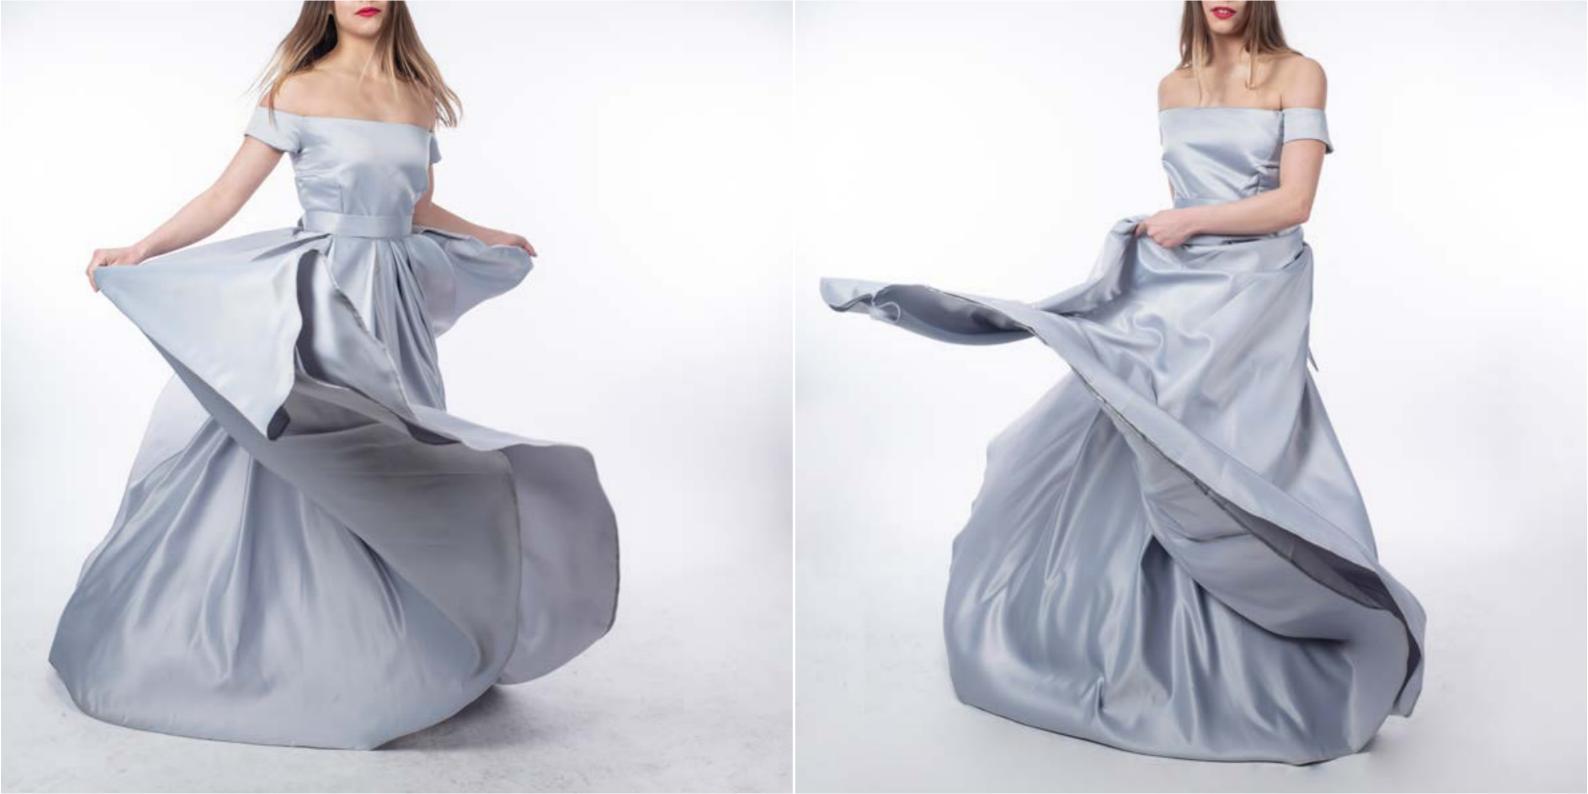

#### GREY DREAM | Dress Design

In this project, a dress as beautiful as a dream was designed. It is prepared with a soft and shiny concept. A low sleeve crop is combined with a circle skirt form. Matte satin is used as fabric.