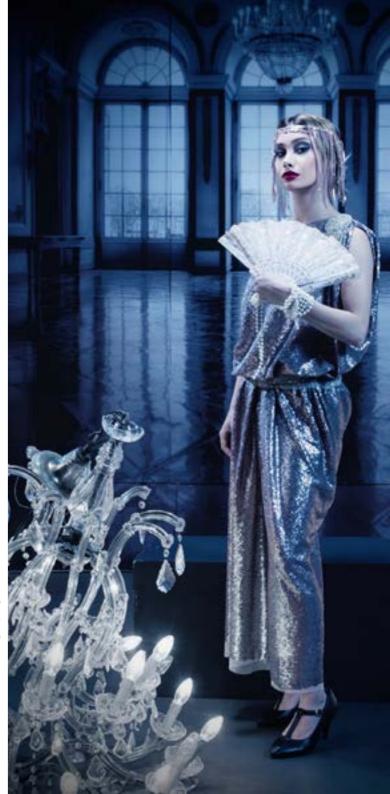

#### THE JAZZ AGE | Dress Designs

The jazz age workshop was inspired by the style of the 1920s. Hairstyle and shoes are exactly reminiscent of the 20's, these dresses are combined with pearl necklaces and fancy belts. Two dresses were sewn for this workshop.