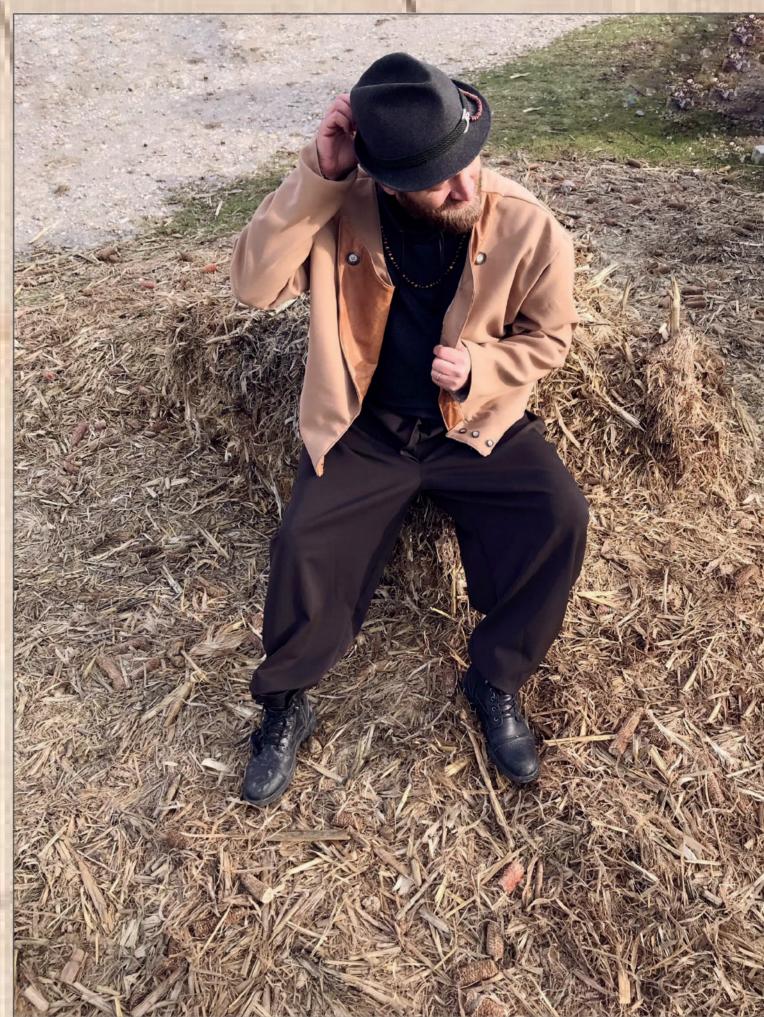

This person also has a lifestyle that adheres to the bohemian ethnic culture. Therefore, he prefers clothes with a carefree layer of patterns, textures and colors. The essence of the bohemian style aesthetic is that it is personal and comfortable.

Woven body with baggy collar and leather cord detail. Jacket with leather collar and stripes. Salwar pants with loose-fitting, one-pocket baggy.