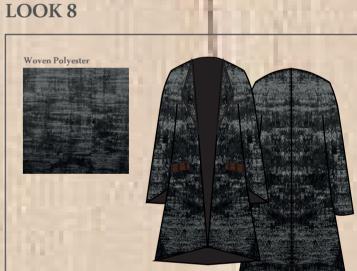

## LOOK 7

LOOK 3

Long Woven kimono with fileto pockets. Turtleneck Sweater with with arm pockets and collar accessory detail. Wide leg pants with loose fit comfortable.

İPEK KARATOP

ESSENCE OF NATURE - A/W 20/21