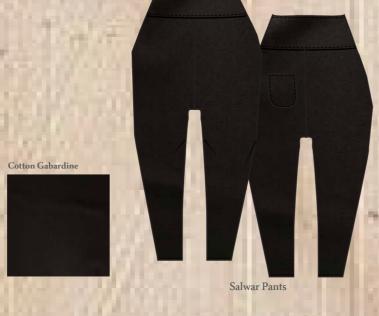

Woven body with baggy collar and leather cord detail. Jacket with leather collar and stripes. Salwar pants with loose-fitting, one-pocket baggy.