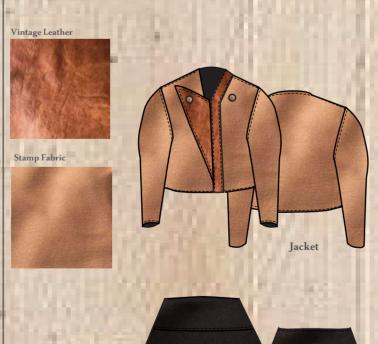

Woven body with baggy collar and leather cord detail. Jacket with leather collar and stripes. Salwar pants with loose-fitting, one-pocket baggy.