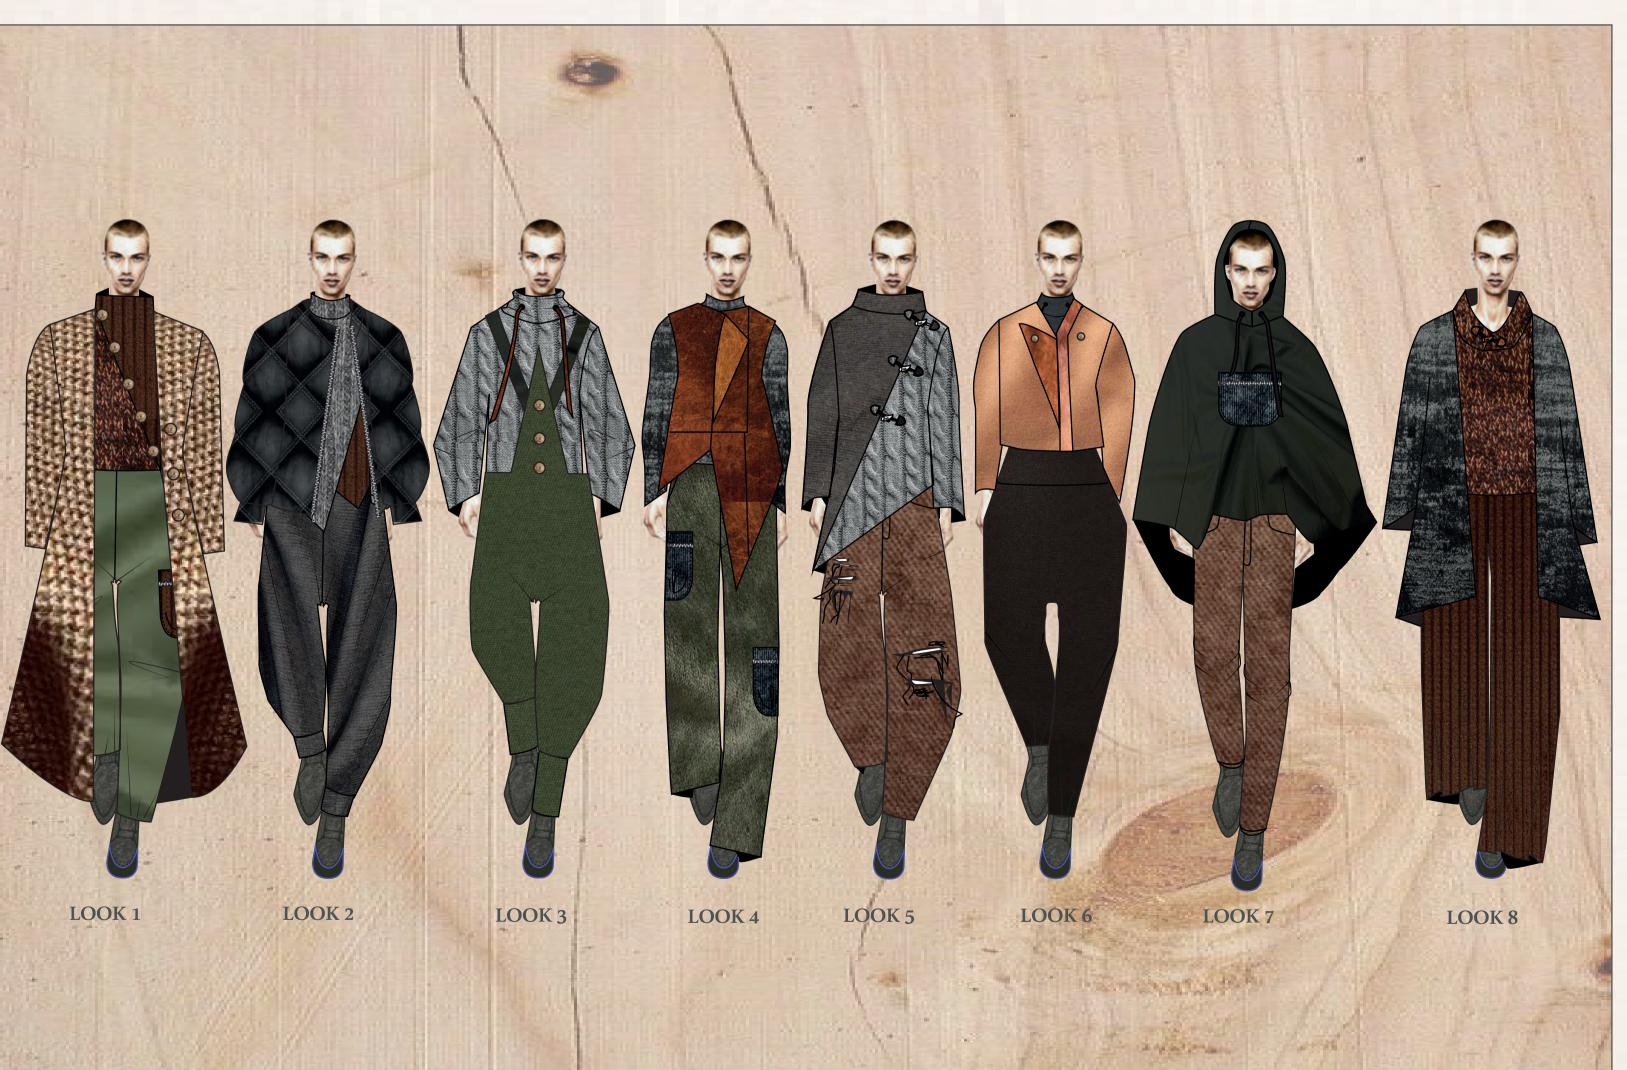

A VALORIAN

İPEK KARATOP

Wide-cut balloon trousers with pocket details.

**Baloon Pants** 

Turtleneck knit with triangle-cutaccessory detail on the front.

Baloon jeans with two-pockets and ripped details.

Baloon Jeans

Woven body with baggy collar and leather cord detail. Jacket with leather collar and stripes. Salwar pants with loose-fitting, one-pocket baggy.

## LOOK 7

LOOK 3

Long Woven kimono with fileto pockets. Turtleneck Sweater with with arm pockets and collar accessory detail. Wide leg pants with loose fit comfortable.

İPEK KARATOP

ESSENCE OF NATURE - A/W 20/21