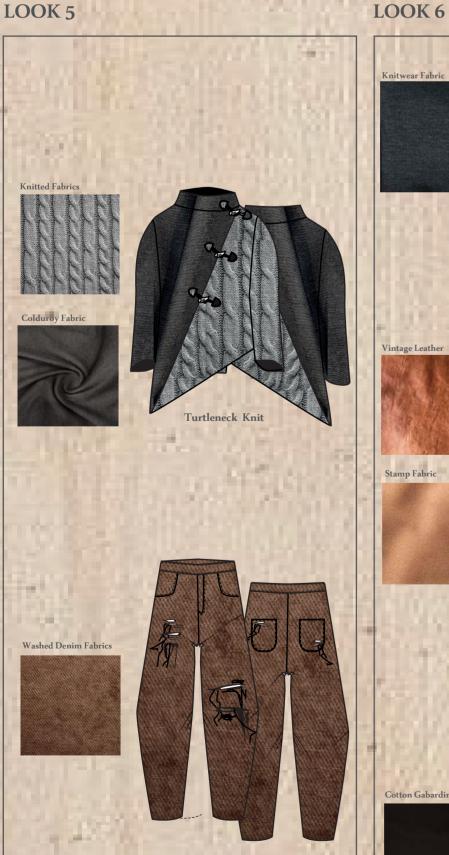

A VALORIAN

İPEK KARATOP

Wide-cut balloon trousers with pocket details.

**Baloon Pants** 

Turtleneck knit with triangle-cutaccessory detail on the front.

Baloon jeans with two-pockets and ripped details.

Baloon Jeans