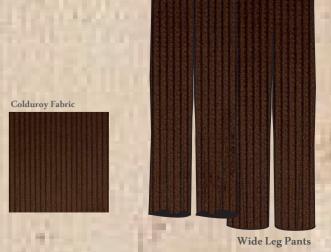

## LOOK 7

LOOK 3

Long Woven kimono with fileto pockets. Turtleneck Sweater with with arm pockets and collar accessory detail. Wide leg pants with loose fit comfortable.

İPEK KARATOP

ESSENCE OF NATURE - A/W 20/21