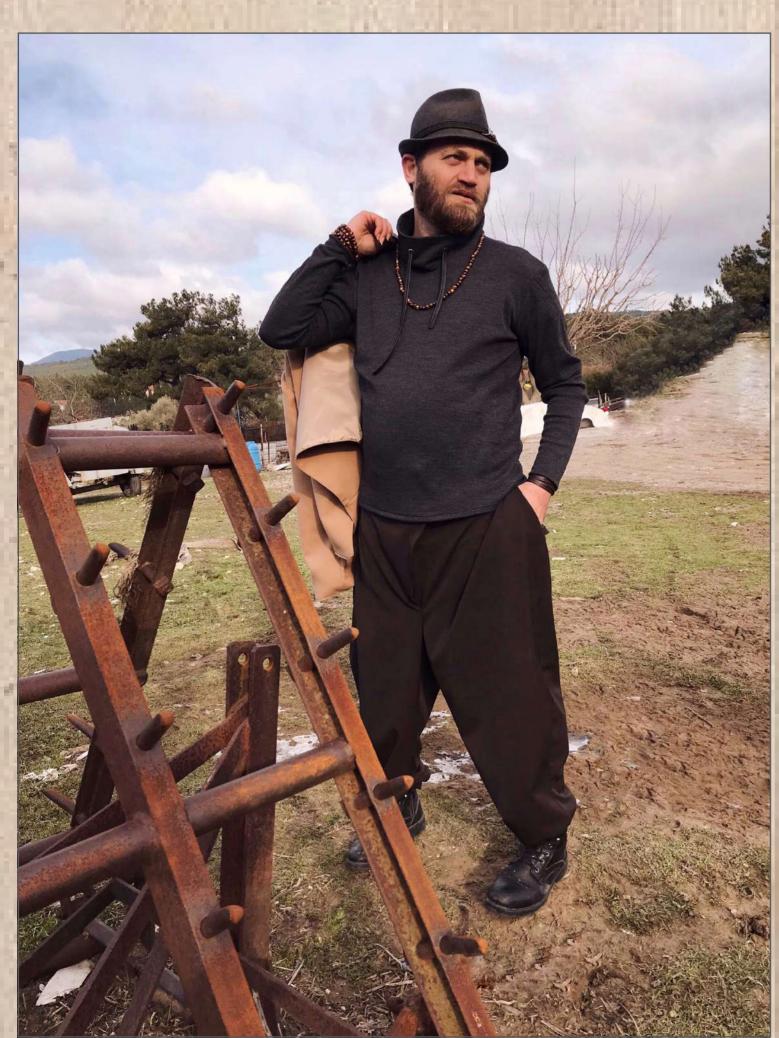

This person also has a lifestyle that adheres to the bohemian ethnic culture. Therefore, he prefers clothes with a carefree layer of patterns, textures and colors. The essence of the bohemian style aesthetic is that it is personal and comfortable.

Woven body with baggy collar and leather cord detail. Jacket with leather collar and stripes. Salwar pants with loose-fitting, one-pocket baggy.