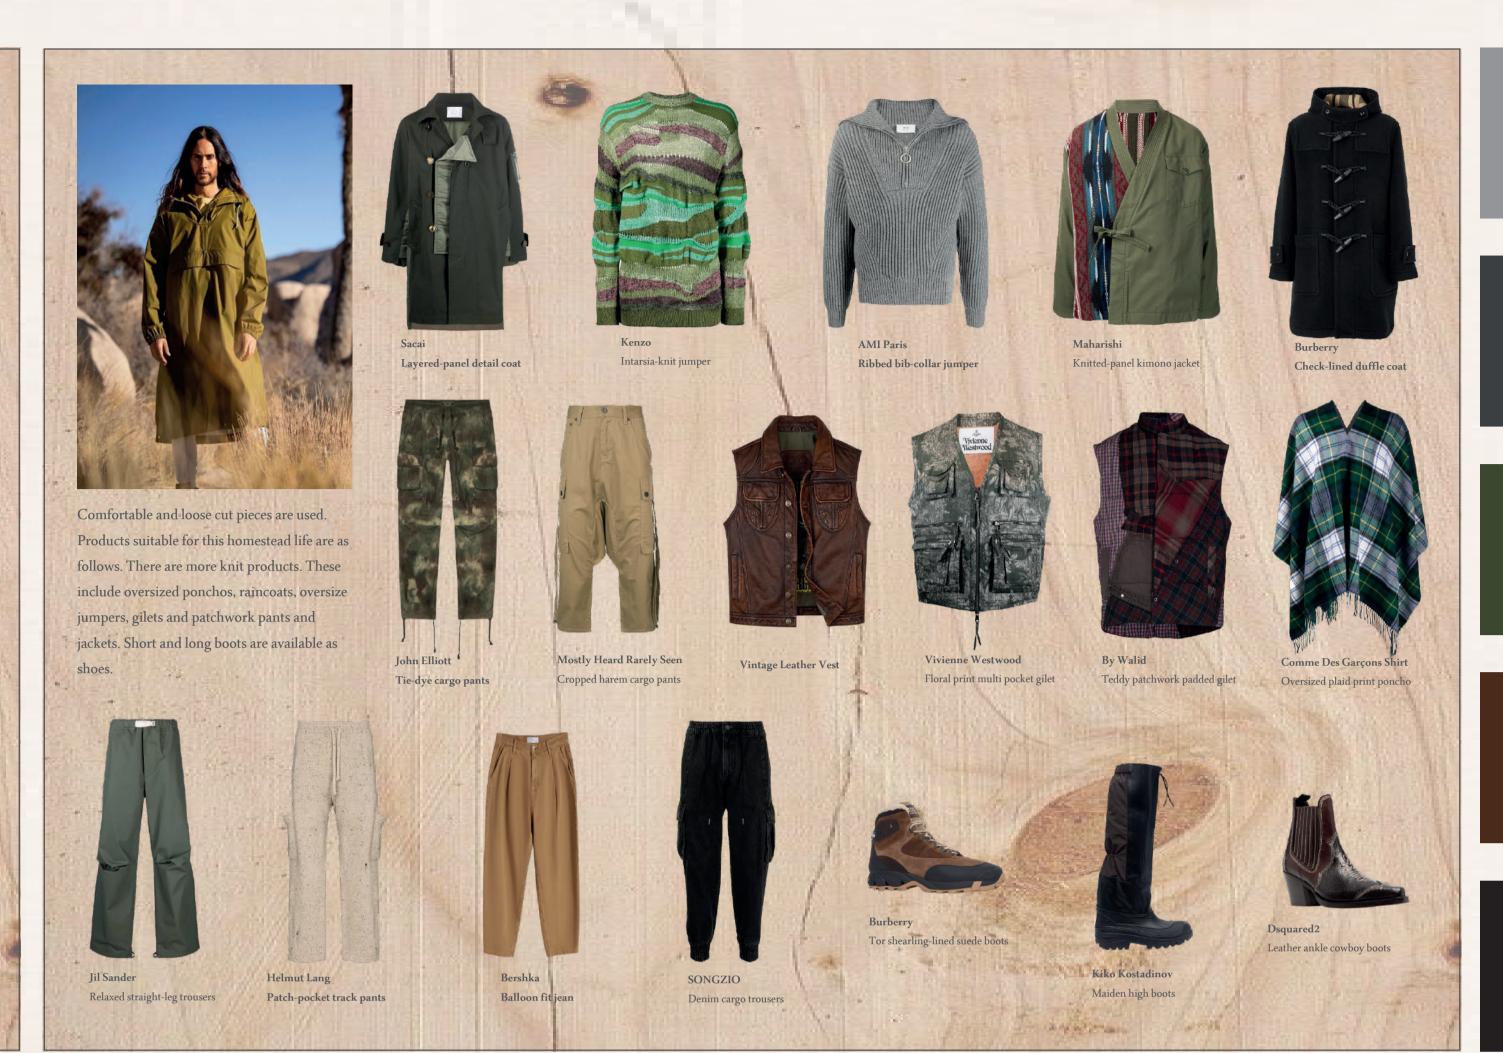

This person also has a lifestyle that adheres to the bohemian ethnic culture. Therefore, he prefers clothes with a carefree layer of patterns, textures and colors. The essence of the bohemian style aesthetic is that it is personal and comfortable.