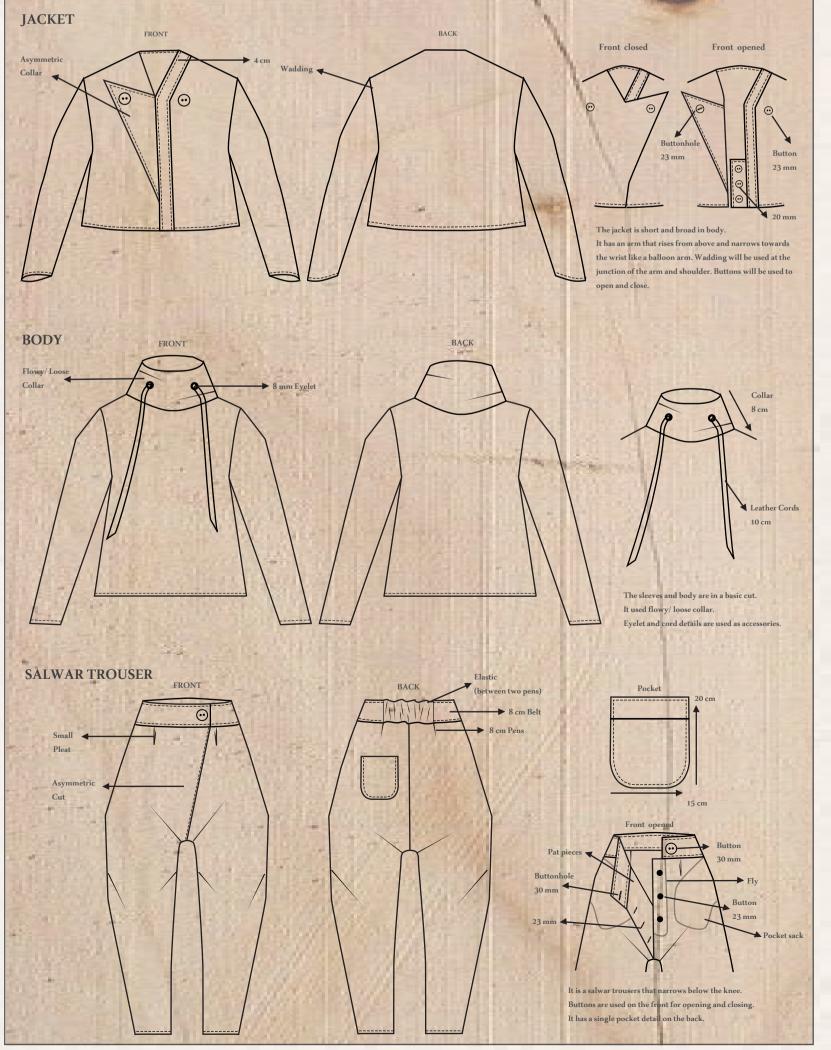

A VALORIAN

İPEK KARATOP

Wide-cut balloon trousers with pocket details.

**Baloon Pants** 

Turtleneck knit with triangle-cutaccessory detail on the front.

Baloon jeans with two-pockets and ripped details.

Baloon Jeans

Woven body with baggy collar and leather cord detail. Jacket with leather collar and stripes. Salwar pants with loose-fitting, one-pocket baggy.