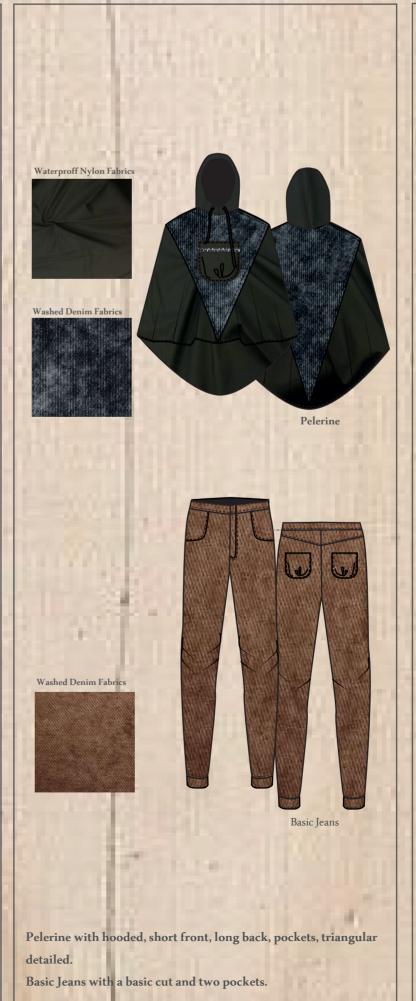

This person also has a lifestyle that adheres to the bohemian ethnic culture. Therefore, he prefers clothes with a carefree layer of patterns, textures and colors. The essence of the bohemian style aesthetic is that it is personal and comfortable.