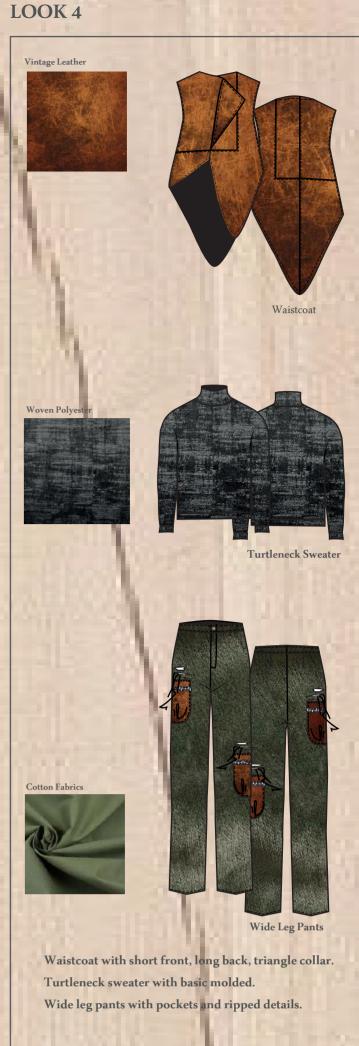

## LOOK 7

LOOK 3

Long Woven kimono with fileto pockets. Turtleneck Sweater with with arm pockets and collar accessory detail. Wide leg pants with loose fit comfortable.

İPEK KARATOP

ESSENCE OF NATURE - A/W 20/21