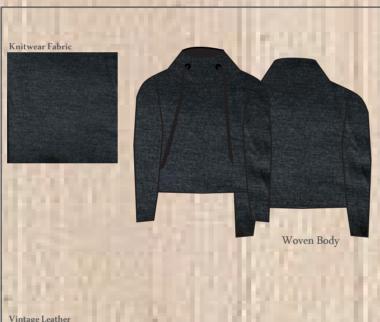

Woven body with baggy collar and leather cord detail. Jacket with leather collar and stripes. Salwar pants with loose-fitting, one-pocket baggy.