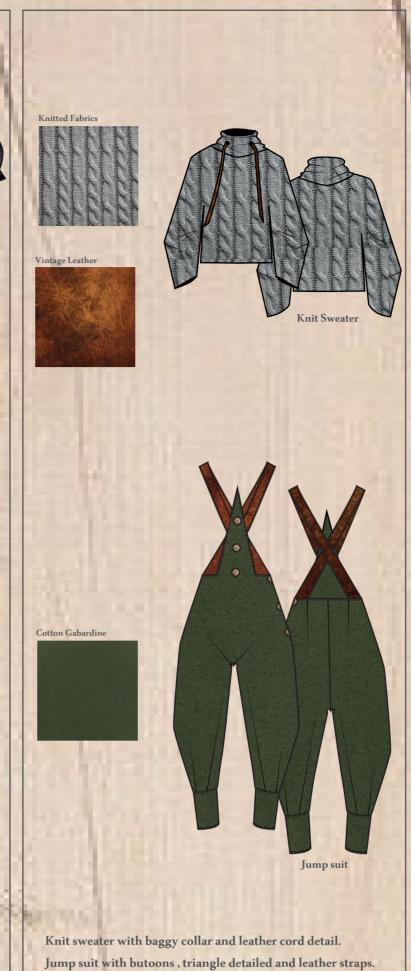

Woven body with baggy collar and leather cord detail. Jacket with leather collar and stripes. Salwar pants with loose-fitting, one-pocket baggy.