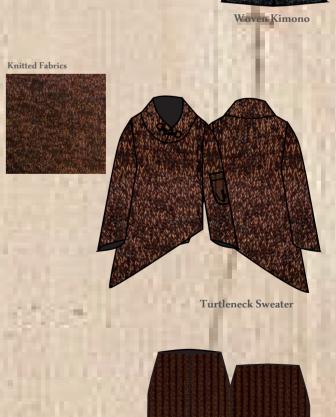

## LOOK 7

LOOK 3

Long Woven kimono with fileto pockets. Turtleneck Sweater with with arm pockets and collar accessory detail. Wide leg pants with loose fit comfortable.

İPEK KARATOP

ESSENCE OF NATURE - A/W 20/21