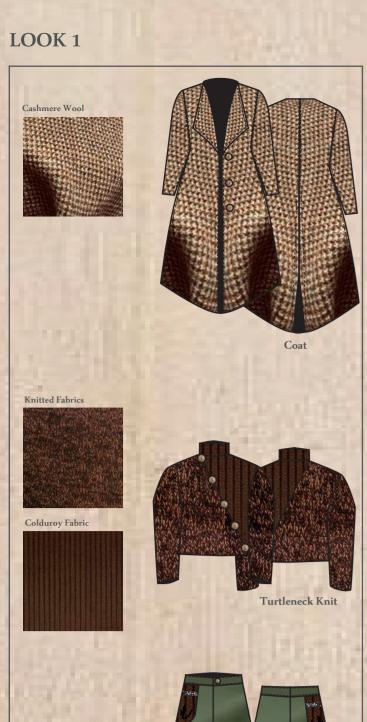

A VALORIAN

İPEK KARATOP

Wide-cut balloon trousers with pocket details.

**Baloon Pants** 

Turtleneck knit with triangle-cutaccessory detail on the front.

Baloon jeans with two-pockets and ripped details.

Baloon Jeans