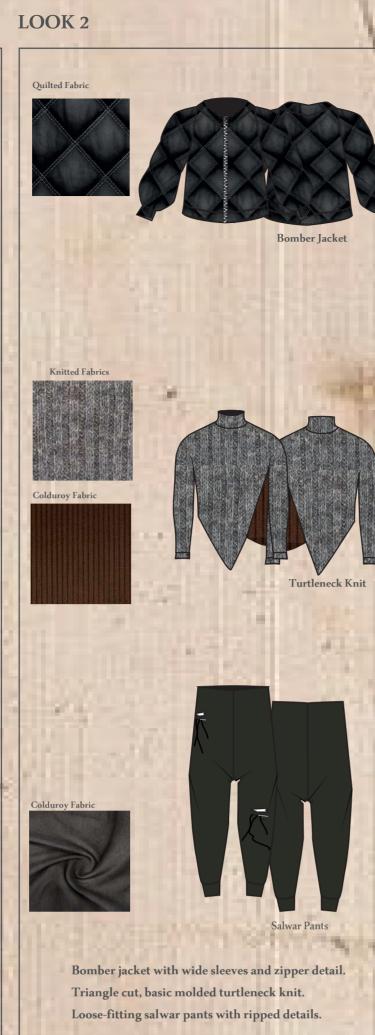

Woven body with baggy collar and leather cord detail. Jacket with leather collar and stripes. Salwar pants with loose-fitting, one-pocket baggy.