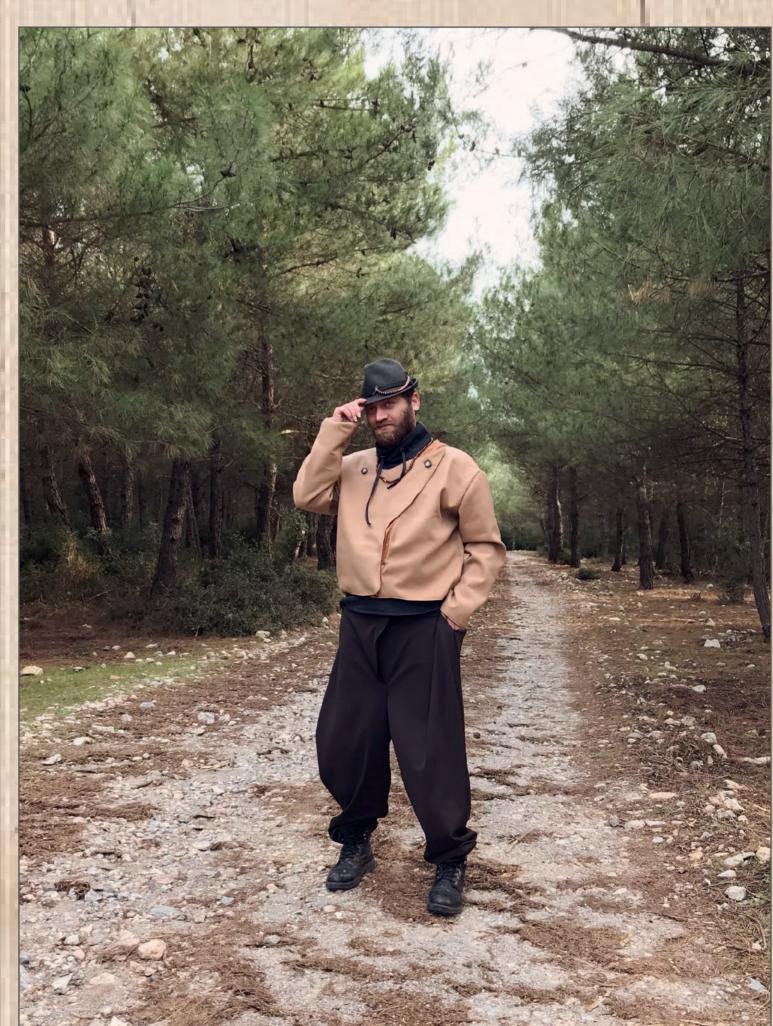

This person also has a lifestyle that adheres to the bohemian ethnic culture. Therefore, he prefers clothes with a carefree layer of patterns, textures and colors. The essence of the bohemian style aesthetic is that it is personal and comfortable.

Woven body with baggy collar and leather cord detail. Jacket with leather collar and stripes. Salwar pants with loose-fitting, one-pocket baggy.